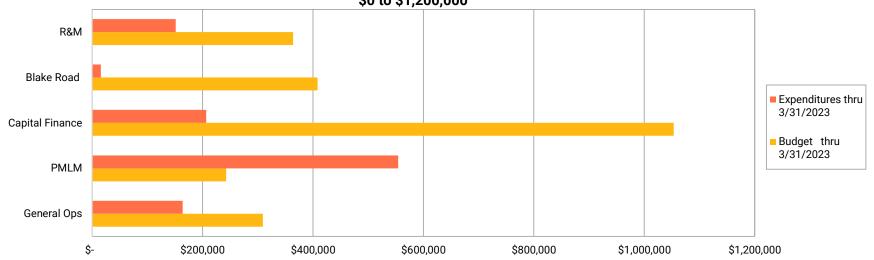

#### Disbursements Budget to Actual Comparison \$0 to \$1,200,000

#### Statement of Expenditures -

Budget and Actual -For the Three Months Ended March 31, 2023

|                                    |      |               |                     |        | YTD       |    | YTD          |    |           | Percent     |  |
|------------------------------------|------|---------------|---------------------|--------|-----------|----|--------------|----|-----------|-------------|--|
|                                    |      | 2022          | 2023                |        | Budget    |    | Expenditures |    |           | Expended    |  |
|                                    |      | Actual Annual |                     |        | thru      |    | thru         |    | /ariance  | Budget thru |  |
| Fund Name Project #                |      |               | Expenditures Budget |        |           |    | 3/31/2023    |    | /31/2023  | 3/31/2023   |  |
| General Ops                        | 1002 | \$ 964,139    | \$ 1,236            |        | 309,051   | \$ | 163,896      | \$ | 145,155   | 53%         |  |
| Information Technology             | 1003 | 226,137       | 277                 | 000    | 69,250    |    | 22,163       |    | 47,087    | 32%         |  |
| Facility Maintenance               | 1005 |               | 386                 |        | 96,500    |    | -            |    | 96,500    | 0%          |  |
| Permit Administration              | 2001 | 939,061       | 852                 |        | 213,197   |    | 187,412      |    | 25,785    | 88%         |  |
| Project Planning                   | 2002 | 1,035,899     |                     | 545    | 225,636   |    | 99,726       |    | 125,910   | 44%         |  |
| PMLM                               | 2003 | 743,073       | 970                 | 543    | 242,636   |    | 554,283      |    | (311,647) | 228%        |  |
| Capital Finance                    | 2004 | 2,759,839     | 4,212               | 718    | 1,053,180 |    | 206,292      |    | 846,888   | 20%         |  |
| Rules Revision                     | 2007 | 42,996        |                     | -      | -         |    | 2,647        |    | (2,647)   | 0%          |  |
| Policy Planning                    | 2008 | -             | 602                 | 935    | 150,734   |    | 87,875       |    | 62,859    | 58%         |  |
| Six Mile Marsh Prairie Restoration | 3106 | 220,164       |                     | -      | -         |    | -            |    | -         | 0%          |  |
| Blake Road                         | 3145 | 693,256       | 1,632               | 285    | 408,071   |    | 15,614       |    | 392,457   | 4%          |  |
| Cottageville Park                  | 3146 | 30,946        | 650                 | 000    | 162,500   |    | 2,722        |    | 159,778   | 2%          |  |
| FEMA Flood Repair                  | 3148 | 2,670         |                     | -      | -         |    | -            |    | -         | 0%          |  |
| SWLRT Trail Connection             | 3152 | -             | 65                  | 000    | 16,250    |    | -            |    | 16,250    | 0%          |  |
| Wassermann West                    | 3153 | 9,728         | 10                  | 737    | 2,684     |    | -            |    | 2,684     | 0%          |  |
| Wassermann Internal Load Mgmt      | 3156 | 197,894       |                     | -      | -         |    | -            |    | -         | 0%          |  |
| Turbin-Lunsten Wetland Restoration | 3158 | -             | 250                 | 000    | 62,500    |    | -            |    | 62,500    | 0%          |  |
| County Rd 6 Pond Retrofit          | 3159 | -             | 110                 | 000    | 27,500    |    | -            |    | 27,500    | 0%          |  |
| East Auburn Wetland Restoration    | 3160 | -             | 68                  | 000    | 17,000    |    | -            |    | 17,000    | 0%          |  |
| Maple Creek Improvement Project    | 3500 | -             | 100                 | 000    | 25,000    |    | -            |    | 25,000    | 0%          |  |
| Outreach                           | 4002 | 298,092       | 527                 | 826    | 131,957   |    | 60,293       |    | 71,664    | 46%         |  |
| R&M                                | 5001 | 788,126       | 1,454               | 612    | 363,653   |    | 151,267      |    | 212,386   | 42%         |  |
| SMC-HB Carp Mgmt                   | 5007 | 60,805        |                     | -      | -         |    | -            |    | -         | 0%          |  |
| Transfers out                      |      | 1,693,620     |                     | -      | -         |    | -            |    |           | 0%          |  |
| Total Expenditures                 |      | \$ 10,706,445 | \$ 14,309           | 194 \$ | 3,577,299 | \$ | 1,554,190    | \$ | 2,023,109 | 43%         |  |