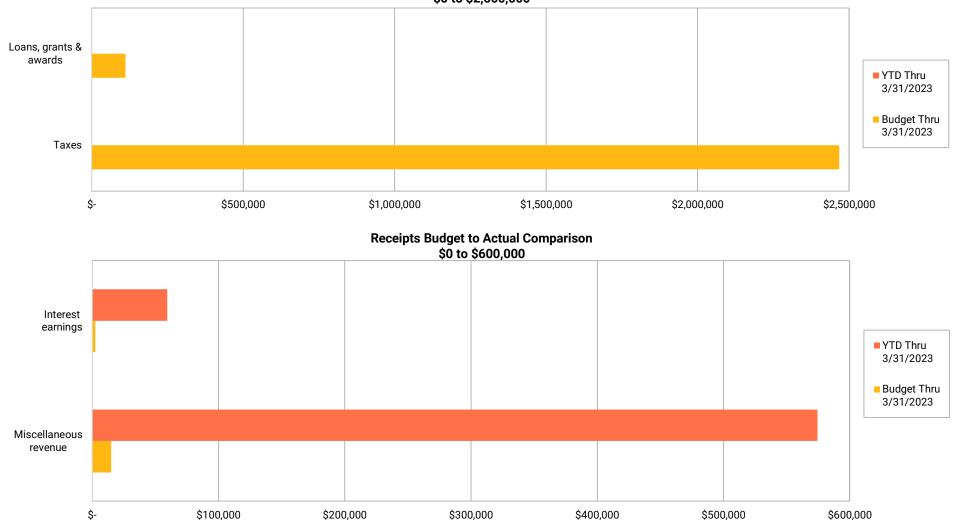

#### Revenue

Budgeted tax revenue through March 31, 2023 is shown as \$2,467,379 with zero dollars received to-date. It is not unusual or unexpected to have no tax revenue reported in the first or even second quarters of the year. The first tax levy settlements from Hennepin and Carver counties are typically received in July.

Miscellaneous revenue is typically Permitting reimburseables, however the majority of revenue in this instance reflects the Preserve Boardwalk settlement funds.

Interest earnings, which is the interest earned on the District's general money market funds, was budgeted downwards from previous years based on the drop in interest rates that began during the pandemic. Bank interest rates have since rebounded and in the first quarter of 2023 the District has earned more than the projection for the entire year.

#### Receipts Budget to Actual Comparison \$0 to \$2,500,000

<sup>\*\*\*</sup> Typically, property taxes are received in July and December (with 70% advance in June).

#### **Addendum: Variance Explanations**

| 1  | Property tay revenue is received twice a year – July and December                                                                                                                                                                                                                                                     |
|----|-----------------------------------------------------------------------------------------------------------------------------------------------------------------------------------------------------------------------------------------------------------------------------------------------------------------------|
| 1  | Property tax revenue is received twice a year – July and December.                                                                                                                                                                                                                                                    |
| 2  | Majority of miscellaneous revenue is typically permit receivables and variances to budget are largely based on timing – when the expense was incurred versus when reimbursement was received by the District. That said, the majority of funds received to-date are from the Minnehaha Preserve Boardwalk settlement. |
| 3  | Mortgage payoff – not applicable for 2023.                                                                                                                                                                                                                                                                            |
| 4  | Loans, grants and awards received – not applicable for 2023.                                                                                                                                                                                                                                                          |
| 5  | Interest earnings received in Q1 exceed projections for entire year. Bank interest rates rebounded after the 2023 budget was approved. Expect to earn upwards of \$100k for the year if rates stay at current levels.                                                                                                 |
| 6  | Transfers In – not applicable to-date.                                                                                                                                                                                                                                                                                |
| 7  | Personnel is trending positively due to open positions in Q1 that were budgeted but are not yet filled.                                                                                                                                                                                                               |
| 8  | Staff expenses were limited in Q1, however staff are attending meetings and traveling, therefore expect this category to closer align with budget in Q2.                                                                                                                                                              |
| 8  | Manager expenses are trending positively to the budget. This is often a matter of timing as to when or how often Board Mangers submit for reimbursements.                                                                                                                                                             |
| 10 | Building & operating expenses are trending positively to the budget for Q1. This can be a matter of timing for facility repairs and/or replacement of items as they occur throughout the year.                                                                                                                        |
| 11 | Vehicle budget for 2023 includes a new vehicle purchase. Fully expect this to be pushed to 2024 for cost and availability issues that continue to exist.                                                                                                                                                              |
| 12 | Contracted services is trending positively to the budget due to the timing of services for a number of programs.                                                                                                                                                                                                      |
| 13 | Construction is close to budget for Q1 based on Preserve Boardwalk work.                                                                                                                                                                                                                                              |
| 14 | Accounting and auditing is not significantly off budget projection, however, expect this to go over budget in Q2 when the one-time audit payment is made.                                                                                                                                                             |
| 15 | Engineering is trending positively to the budget for Q1. This category's variances are due to the timing of projects.                                                                                                                                                                                                 |
| 16 | Lab analysis expenditures are trending positively to the budget. Do not expect to see significant spending until at least Q2 when R&M ramps up sample testing.                                                                                                                                                        |
| 17 | Legal expenditures are about half of what was expected to be incurred in Q1. Again, expenditures are often due to the timing of projects.                                                                                                                                                                             |
| 18 | Insurance is a one-time payment made in Q2. Once payment is made expense will show over budget until year end when the entire year's budget is shown.                                                                                                                                                                 |
| 19 | Debt service is trending positively to the budget, however the budget is shown as one-quarter of the total budget whereas the expenditures are shown when a payment is made. For this reason the variances will remain until year-end at which time they will balance.                                                |
| 20 | Other Miscellaneous expense is trending positively to the budget due to timing or deferral of services.                                                                                                                                                                                                               |
| 21 | Dues and subscriptions is trending positively to the budget for Q1. The majority of this category's expenditures are IT licenses and maintenance agreements which are for the most part paid in Q2.                                                                                                                   |
| 22 | No purchases to-date as part of the Strategic IT Plan.                                                                                                                                                                                                                                                                |
| 23 | IT Equipment has limited expenditures in Q1, however some replacement items will likely be purchased later this year.                                                                                                                                                                                                 |
| 24 | Loans, grants & awards given have no expenditures to-date. The \$100k budgeted amount reflects funds for the Maple Creek Improvement Project under the Land & Water Partnership program. Construction is currently underway by the City of Plymouth and funds will be disbursed when the project is complete.         |
| 25 | Permit acquisition category is not applicable for 2023.                                                                                                                                                                                                                                                               |
| 26 | Capital outlay does not reflect a budgeted amount for 2023, however if an item (a piece of equipment or vehicle for example) is purchased that meets capital definition (over \$5k) this category will be used.                                                                                                       |
|    | paramasa and mesas supramasa (ever pen) and successory and successory                                                                                                                                                                                                                                                 |