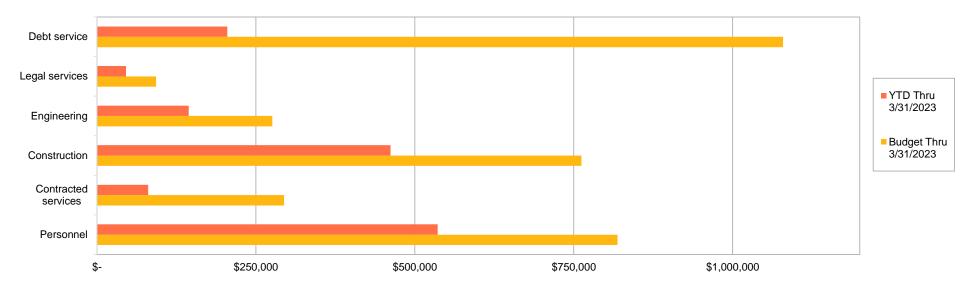

#### **Variances**

Noteworthy positive variances (actuals under year-to-date budget) shown on the Management Planning Fund Table (page 5 of the report) include staff and manager expenses, vehicles, contracted services, lab analysis, and IT equipment. These expenditures are a matter of timing i.e. insurance is paid once per year in Q2, lab analysis doesn't begin until Q2 and IT expenses for items such as licenses and maintenance renewals are typically paid in Q2. More details regarding these items as well as others can be found on the variance report at the end of this document.

#### Disbursements Budget to Actual Comparison \$0 to \$1,200,000

#### **Addendum: Variance Explanations**

| 1  | Property tay revenue is received twice a year – July and December                                                                                                                                                                                                                                                     |
|----|-----------------------------------------------------------------------------------------------------------------------------------------------------------------------------------------------------------------------------------------------------------------------------------------------------------------------|
| 1  | Property tax revenue is received twice a year – July and December.                                                                                                                                                                                                                                                    |
| 2  | Majority of miscellaneous revenue is typically permit receivables and variances to budget are largely based on timing – when the expense was incurred versus when reimbursement was received by the District. That said, the majority of funds received to-date are from the Minnehaha Preserve Boardwalk settlement. |
| 3  | Mortgage payoff – not applicable for 2023.                                                                                                                                                                                                                                                                            |
| 4  | Loans, grants and awards received – not applicable for 2023.                                                                                                                                                                                                                                                          |
| 5  | Interest earnings received in Q1 exceed projections for entire year. Bank interest rates rebounded after the 2023 budget was approved. Expect to earn upwards of \$100k for the year if rates stay at current levels.                                                                                                 |
| 6  | Transfers In – not applicable to-date.                                                                                                                                                                                                                                                                                |
| 7  | Personnel is trending positively due to open positions in Q1 that were budgeted but are not yet filled.                                                                                                                                                                                                               |
| 8  | Staff expenses were limited in Q1, however staff are attending meetings and traveling, therefore expect this category to closer align with budget in Q2.                                                                                                                                                              |
| 8  | Manager expenses are trending positively to the budget. This is often a matter of timing as to when or how often Board Mangers submit for reimbursements.                                                                                                                                                             |
| 10 | Building & operating expenses are trending positively to the budget for Q1. This can be a matter of timing for facility repairs and/or replacement of items as they occur throughout the year.                                                                                                                        |
| 11 | Vehicle budget for 2023 includes a new vehicle purchase. Fully expect this to be pushed to 2024 for cost and availability issues that continue to exist.                                                                                                                                                              |
| 12 | Contracted services is trending positively to the budget due to the timing of services for a number of programs.                                                                                                                                                                                                      |
| 13 | Construction is close to budget for Q1 based on Preserve Boardwalk work.                                                                                                                                                                                                                                              |
| 14 | Accounting and auditing is not significantly off budget projection, however, expect this to go over budget in Q2 when the one-time audit payment is made.                                                                                                                                                             |
| 15 | Engineering is trending positively to the budget for Q1. This category's variances are due to the timing of projects.                                                                                                                                                                                                 |
| 16 | Lab analysis expenditures are trending positively to the budget. Do not expect to see significant spending until at least Q2 when R&M ramps up sample testing.                                                                                                                                                        |
| 17 | Legal expenditures are about half of what was expected to be incurred in Q1. Again, expenditures are often due to the timing of projects.                                                                                                                                                                             |
| 18 | Insurance is a one-time payment made in Q2. Once payment is made expense will show over budget until year end when the entire year's budget is shown.                                                                                                                                                                 |
| 19 | Debt service is trending positively to the budget, however the budget is shown as one-quarter of the total budget whereas the expenditures are shown when a payment is made. For this reason the variances will remain until year-end at which time they will balance.                                                |
| 20 | Other Miscellaneous expense is trending positively to the budget due to timing or deferral of services.                                                                                                                                                                                                               |
| 21 | Dues and subscriptions is trending positively to the budget for Q1. The majority of this category's expenditures are IT licenses and maintenance agreements which are for the most part paid in Q2.                                                                                                                   |
| 22 | No purchases to-date as part of the Strategic IT Plan.                                                                                                                                                                                                                                                                |
| 23 | IT Equipment has limited expenditures in Q1, however some replacement items will likely be purchased later this year.                                                                                                                                                                                                 |
| 24 | Loans, grants & awards given have no expenditures to-date. The \$100k budgeted amount reflects funds for the Maple Creek Improvement Project under the Land & Water Partnership program. Construction is currently underway by the City of Plymouth and funds will be disbursed when the project is complete.         |
| 25 | Permit acquisition category is not applicable for 2023.                                                                                                                                                                                                                                                               |
| 26 | Capital outlay does not reflect a budgeted amount for 2023, however if an item (a piece of equipment or vehicle for example) is purchased that meets capital definition (over \$5k) this category will be used.                                                                                                       |
|    | paramasa and mesas supramasa (ever pen) and successory and successory                                                                                                                                                                                                                                                 |