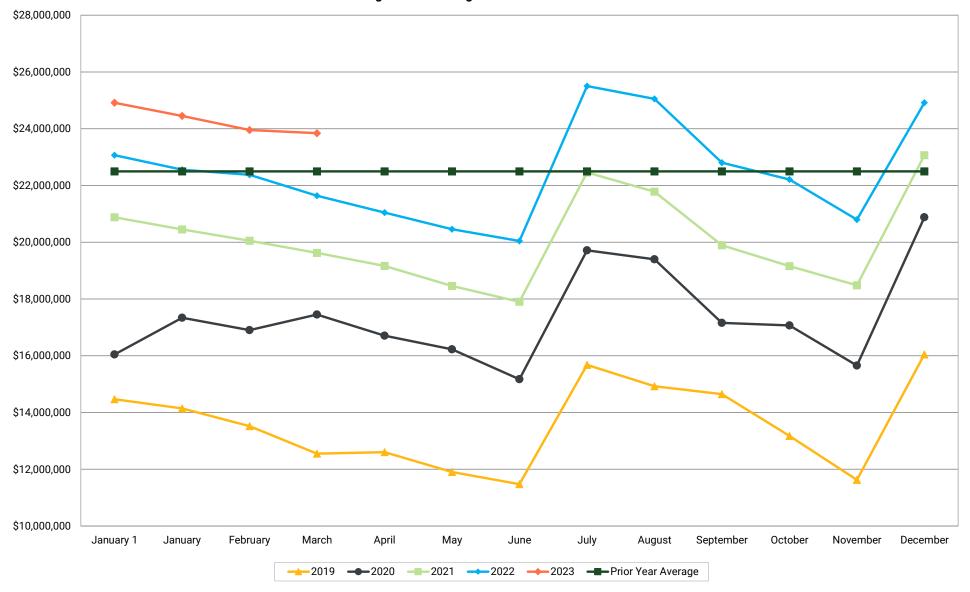

### Management Planning Fund Cash Balances 2019 - 2023

| 2022<br>Actual                                                                                                                                                                                                | 2023<br>Budget                                                                                                                                                                                                     | YTD<br>Budget Thru<br>3/31/2023                                                                                                                                                                                                                                                                                                                                                                                                                                                                                                                                                                                                                                                                                                                                                                                                                                                                                                                                    | YTD<br>Thru<br>3/31/2023                                                                                                                                                                                                                                                                                                                                                                                                                                                                                                                                                                                                                                                                                                                                                                                                                                                                                                                                                                                                                                                                                                                                                                                                       | Percent of<br>YTD Budget                                                                                                                                                                                                                                                                                                                                                                                                                                                                                                                                                                                                                                                                                                                                                                                                                                                                                                                                                                                                                                                                                                                                                                                                                                                                                                                                                                                                                                                                                                                                                                                                                                                                                                                                                                                                                                                                                                                                                                                                                                                                                                                                                                                                                                                                                                                                                                                                                                                                                                                                                                                |                                                                                                                                                                                                                                                                                                                                                                                                                                                                                                                                                                                                                                                                                                                                                                                                                                                                                                                                                                                                                                                                                                                                                                                                                                                                                                                                                                          |                                                                                                                                                                                                         |
|---------------------------------------------------------------------------------------------------------------------------------------------------------------------------------------------------------------|--------------------------------------------------------------------------------------------------------------------------------------------------------------------------------------------------------------------|--------------------------------------------------------------------------------------------------------------------------------------------------------------------------------------------------------------------------------------------------------------------------------------------------------------------------------------------------------------------------------------------------------------------------------------------------------------------------------------------------------------------------------------------------------------------------------------------------------------------------------------------------------------------------------------------------------------------------------------------------------------------------------------------------------------------------------------------------------------------------------------------------------------------------------------------------------------------|--------------------------------------------------------------------------------------------------------------------------------------------------------------------------------------------------------------------------------------------------------------------------------------------------------------------------------------------------------------------------------------------------------------------------------------------------------------------------------------------------------------------------------------------------------------------------------------------------------------------------------------------------------------------------------------------------------------------------------------------------------------------------------------------------------------------------------------------------------------------------------------------------------------------------------------------------------------------------------------------------------------------------------------------------------------------------------------------------------------------------------------------------------------------------------------------------------------------------------|---------------------------------------------------------------------------------------------------------------------------------------------------------------------------------------------------------------------------------------------------------------------------------------------------------------------------------------------------------------------------------------------------------------------------------------------------------------------------------------------------------------------------------------------------------------------------------------------------------------------------------------------------------------------------------------------------------------------------------------------------------------------------------------------------------------------------------------------------------------------------------------------------------------------------------------------------------------------------------------------------------------------------------------------------------------------------------------------------------------------------------------------------------------------------------------------------------------------------------------------------------------------------------------------------------------------------------------------------------------------------------------------------------------------------------------------------------------------------------------------------------------------------------------------------------------------------------------------------------------------------------------------------------------------------------------------------------------------------------------------------------------------------------------------------------------------------------------------------------------------------------------------------------------------------------------------------------------------------------------------------------------------------------------------------------------------------------------------------------------------------------------------------------------------------------------------------------------------------------------------------------------------------------------------------------------------------------------------------------------------------------------------------------------------------------------------------------------------------------------------------------------------------------------------------------------------------------------------------------|--------------------------------------------------------------------------------------------------------------------------------------------------------------------------------------------------------------------------------------------------------------------------------------------------------------------------------------------------------------------------------------------------------------------------------------------------------------------------------------------------------------------------------------------------------------------------------------------------------------------------------------------------------------------------------------------------------------------------------------------------------------------------------------------------------------------------------------------------------------------------------------------------------------------------------------------------------------------------------------------------------------------------------------------------------------------------------------------------------------------------------------------------------------------------------------------------------------------------------------------------------------------------------------------------------------------------------------------------------------------------|---------------------------------------------------------------------------------------------------------------------------------------------------------------------------------------------------------|
| \$ 9,654,671<br>194,207<br>1,000,000<br>547,416<br>69,241<br>1,693,620<br>\$ 13,159,155                                                                                                                       | 9,869,514<br>60,000<br>-<br>445,000<br>10,000<br>-<br>\$ 10,384,514                                                                                                                                                | \$ 2,467,379<br>15,000<br>-<br>111,250<br>2,500<br>-<br>\$ 2,596,129                                                                                                                                                                                                                                                                                                                                                                                                                                                                                                                                                                                                                                                                                                                                                                                                                                                                                               | \$ 574,508<br>-<br>-<br>59,333<br>-<br>\$ 633,841                                                                                                                                                                                                                                                                                                                                                                                                                                                                                                                                                                                                                                                                                                                                                                                                                                                                                                                                                                                                                                                                                                                                                                              | - % 2,373.3                                                                                                                                                                                                                                                                                                                                                                                                                                                                                                                                                                                                                                                                                                                                                                                                                                                                                                                                                                                                                                                                                                                                                                                                                                                                                                                                                                                                                                                                                                                                                                                                                                                                                                                                                                                                                                                                                                                                                                                                                                                                                                                                                                                                                                                                                                                                                                                                                                                                                                                                                                                             | <b>→←→←→ →</b>                                                                                                                                                                                                                                                                                                                                                                                                                                                                                                                                                                                                                                                                                                                                                                                                                                                                                                                                                                                                                                                                                                                                                                                                                                                                                                                                                           | (1)<br>(2)<br>(3)<br>(4)<br>(5)<br>(6)                                                                                                                                                                  |
| ,                                                                                                                                                                                                             |                                                                                                                                                                                                                    |                                                                                                                                                                                                                                                                                                                                                                                                                                                                                                                                                                                                                                                                                                                                                                                                                                                                                                                                                                    |                                                                                                                                                                                                                                                                                                                                                                                                                                                                                                                                                                                                                                                                                                                                                                                                                                                                                                                                                                                                                                                                                                                                                                                                                                |                                                                                                                                                                                                                                                                                                                                                                                                                                                                                                                                                                                                                                                                                                                                                                                                                                                                                                                                                                                                                                                                                                                                                                                                                                                                                                                                                                                                                                                                                                                                                                                                                                                                                                                                                                                                                                                                                                                                                                                                                                                                                                                                                                                                                                                                                                                                                                                                                                                                                                                                                                                                         |                                                                                                                                                                                                                                                                                                                                                                                                                                                                                                                                                                                                                                                                                                                                                                                                                                                                                                                                                                                                                                                                                                                                                                                                                                                                                                                                                                          |                                                                                                                                                                                                         |
| \$ 2,301,297<br>41,201<br>44,893<br>131,374<br>5,170<br>871,434<br>547,508<br>108,200<br>1,133,720<br>41,641<br>561,414<br>70,665<br>2,863,391<br>77,122<br>109,273<br>-<br>24,676<br>62,503<br>170<br>17,176 | \$ 3,274,830<br>82,500<br>51,000<br>134,264<br>40,000<br>1,176,530<br>3,048,328<br>114,000<br>1,103,100<br>75,300<br>371,500<br>77,000<br>4,317,642<br>155,200<br>113,000<br>45,000<br>30,000<br>100,000           | \$ 818,708<br>20,625<br>12,750<br>33,566<br>10,000<br>294,133<br>762,082<br>28,500<br>275,775<br>18,825<br>92,875<br>19,250<br>1,079,411<br>38,800<br>28,250<br>11,250<br>7,500<br>25,000                                                                                                                                                                                                                                                                                                                                                                                                                                                                                                                                                                                                                                                                                                                                                                          | \$ 536,003<br>430<br>4,630<br>19,771<br>59<br>80,407<br>461,778<br>20,685<br>144,213<br>4,229<br>45,604<br>-<br>204,965<br>8,058<br>22,855<br>-<br>503<br>-                                                                                                                                                                                                                                                                                                                                                                                                                                                                                                                                                                                                                                                                                                                                                                                                                                                                                                                                                                                                                                                                    | 65.5 % 2.1 36.3 58.9 0.6 27.3 60.6 72.6 52.3 22.5 49.1 - 19.0 20.8 80.9 - 6.7 -                                                                                                                                                                                                                                                                                                                                                                                                                                                                                                                                                                                                                                                                                                                                                                                                                                                                                                                                                                                                                                                                                                                                                                                                                                                                                                                                                                                                                                                                                                                                                                                                                                                                                                                                                                                                                                                                                                                                                                                                                                                                                                                                                                                                                                                                                                                                                                                                                                                                                                                         | ^^^^^^^^^^                                                                                                                                                                                                                                                                                                                                                                                                                                                                                                                                                                                                                                                                                                                                                                                                                                                                                                                                                                                                                                                                                                                                                                                                                                                                                                                                                               | (7) (8) (9) (10) (11) (12) (13) (14) (15) (16) (17) (18) (19) (20) (21) (22) (23) (24) (25) (26) (27)                                                                                                   |
|                                                                                                                                                                                                               | \$ 9,654,671 194,207 1,000,000 547,416 69,241 1,693,620 \$ 13,159,155  \$ 2,301,297 41,201 44,893 131,374 5,170 871,434 547,508 108,200 1,133,720 41,641 561,414 70,665 2,863,391 77,122 109,273 24,676 62,503 170 | Actual         Budget           \$ 9,654,671         9,869,514           194,207         60,000           1,000,000         -           547,416         445,000           69,241         10,000           1,693,620         -           \$ 13,159,155         \$ 10,384,514           \$ 2,301,297         \$ 3,274,830           41,201         82,500           44,893         51,000           131,374         134,264           5,170         40,000           871,434         1,176,530           547,508         3,048,328           108,200         114,000           1,133,720         1,103,100           41,641         75,300           561,414         371,500           70,665         77,000           2,863,391         4,317,642           77,122         155,200           109,273         113,000           -         45,000           24,676         30,000           62,503         100,000           170         -           17,176         - | 2022<br>Actual         2023<br>Budget         Budget Thru<br>3/31/2023           \$ 9,654,671<br>194,207         9,869,514<br>60,000         \$ 2,467,379<br>15,000           1,000,000<br>547,416<br>69,241<br>10,000         -<br>2,500<br>1,693,620         -<br>-<br>-           \$ 13,159,155         \$ 10,384,514         \$ 2,596,129           \$ 2,301,297<br>44,893<br>51,000         \$ 2,596,129           \$ 2,301,297<br>44,893<br>51,000         \$ 3,274,830<br>20,625<br>44,893<br>51,000         \$ 818,708<br>20,625<br>44,893<br>51,000           131,374<br>134,264<br>33,566<br>51,70<br>40,000         10,000<br>10,000<br>10,000<br>871,434<br>1,76,530<br>294,133<br>547,508<br>30,48,328<br>762,082<br>108,200<br>114,000<br>28,500<br>11,133,720<br>1,103,100<br>275,775<br>41,641<br>75,300<br>18,825<br>561,414<br>371,500<br>28,850<br>109,273<br>113,000<br>28,250<br>109,273<br>113,000<br>28,250<br>109,273<br>113,000<br>28,250<br>109,273<br>113,000<br>28,250<br>109,273<br>113,000<br>28,250<br>109,273<br>113,000<br>28,250<br>109,273<br>113,000<br>28,250<br>109,273<br>113,000<br>25,000<br>11,250<br>24,676<br>30,000<br>7,500<br>62,503<br>100,000<br>25,000<br>170<br>-<br>17,176 | 2022 Actual         Budget         Budget Thru 3/31/2023         Thru 3/31/2023           \$ 9,654,671         9,869,514         \$ 2,467,379         \$ - 194,207           \$ 1,000,000         -         -         -           \$ 547,416         445,000         111,250         -           \$ 69,241         10,000         2,500         59,333           \$ 1,693,620         -         -         -           \$ 13,159,155         \$ 10,384,514         \$ 2,596,129         \$ 633,841           \$ 2,301,297         \$ 3,274,830         \$ 818,708         \$ 536,003           \$ 41,201         82,500         20,625         430           \$ 44,893         51,000         12,750         4,630           \$ 31,374         134,264         33,566         19,771           \$ 5,170         40,000         10,000         59           \$ 871,434         1,176,530         294,133         80,407           \$ 547,508         3,048,328         762,082         461,778           \$ 108,200         114,000         28,500         20,685           \$ 1,133,720         1,103,100         275,775         144,213           \$ 41,641         75,300         18,825         4,229 </td <td>2022 Actual         Budget         Budget Thru 3/31/2023         Thru 3/31/2023         Percent of YTD Budget           \$ 9,654,671         9,869,514         \$ 2,467,379         \$ -         -         %           1,000,000         -         -         -         -         -         %           547,416         445,000         111,250         -         -         -         -         -         -         -         -         -         -         -         -         -         -         -         -         -         -         -         -         -         -         -         -         -         -         -         -         -         -         -         -         -         -         -         -         -         -         -         -         -         -         -         -         -         -         -         -         -         -         -         -         -         -         -         -         -         -         -         -         -         -         -         -         -         -         -         -         -         -         -         -         -         -         -         -         <td< td=""><td>2022 Actual         Budget         Budget Thru 3/31/2023         Thru 3/31/2023         Percent of YTD Budget           \$ 9,654,671 194,207 60,000 15,000 574,508 1,000,0000 - 547,416 445,000 111,250</td></td<></td> | 2022 Actual         Budget         Budget Thru 3/31/2023         Thru 3/31/2023         Percent of YTD Budget           \$ 9,654,671         9,869,514         \$ 2,467,379         \$ -         -         %           1,000,000         -         -         -         -         -         %           547,416         445,000         111,250         -         -         -         -         -         -         -         -         -         -         -         -         -         -         -         -         -         -         -         -         -         -         -         -         -         -         -         -         -         -         -         -         -         -         -         -         -         -         -         -         -         -         -         -         -         -         -         -         -         -         -         -         -         -         -         -         -         -         -         -         -         -         -         -         -         -         -         -         -         -         -         -         -         -         -         - <td< td=""><td>2022 Actual         Budget         Budget Thru 3/31/2023         Thru 3/31/2023         Percent of YTD Budget           \$ 9,654,671 194,207 60,000 15,000 574,508 1,000,0000 - 547,416 445,000 111,250</td></td<> | 2022 Actual         Budget         Budget Thru 3/31/2023         Thru 3/31/2023         Percent of YTD Budget           \$ 9,654,671 194,207 60,000 15,000 574,508 1,000,0000 - 547,416 445,000 111,250 |