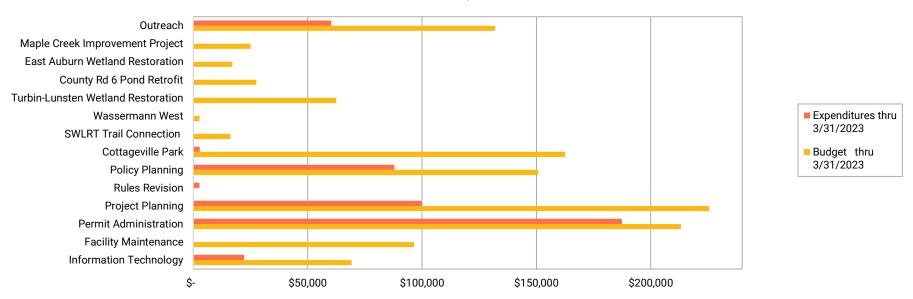

### Budget To Actual Comparison By Project \$0 to \$240,000

\* \* \* \* \*

This information is unaudited and is intended solely for the information and use of management and is not intended and should not be used by anyone other than these specified parties.

#### Statement of Expenditures -

Budget and Actual -For the Three Months Ended March 31, 2023

|                                    |      |               |                     |        | YTD       |    | YTD          |    |           | Percent     |  |
|------------------------------------|------|---------------|---------------------|--------|-----------|----|--------------|----|-----------|-------------|--|
|                                    |      | 2022          | 2023                |        | Budget    |    | Expenditures |    |           | Expended    |  |
|                                    |      | Actual Annual |                     |        | thru      |    | thru         |    | /ariance  | Budget thru |  |
| Fund Name Project #                |      |               | Expenditures Budget |        |           |    | 3/31/2023    |    | /31/2023  | 3/31/2023   |  |
| General Ops                        | 1002 | \$ 964,139    | \$ 1,236            |        | 309,051   | \$ | 163,896      | \$ | 145,155   | 53%         |  |
| Information Technology             | 1003 | 226,137       | 277                 | 000    | 69,250    |    | 22,163       |    | 47,087    | 32%         |  |
| Facility Maintenance               | 1005 |               | 386                 |        | 96,500    |    | -            |    | 96,500    | 0%          |  |
| Permit Administration              | 2001 | 939,061       | 852                 |        | 213,197   |    | 187,412      |    | 25,785    | 88%         |  |
| Project Planning                   | 2002 | 1,035,899     |                     | 545    | 225,636   |    | 99,726       |    | 125,910   | 44%         |  |
| PMLM                               | 2003 | 743,073       | 970                 | 543    | 242,636   |    | 554,283      |    | (311,647) | 228%        |  |
| Capital Finance                    | 2004 | 2,759,839     | 4,212               | 718    | 1,053,180 |    | 206,292      |    | 846,888   | 20%         |  |
| Rules Revision                     | 2007 | 42,996        |                     | -      | -         |    | 2,647        |    | (2,647)   | 0%          |  |
| Policy Planning                    | 2008 | -             | 602                 | 935    | 150,734   |    | 87,875       |    | 62,859    | 58%         |  |
| Six Mile Marsh Prairie Restoration | 3106 | 220,164       |                     | -      | -         |    | -            |    | -         | 0%          |  |
| Blake Road                         | 3145 | 693,256       | 1,632               | 285    | 408,071   |    | 15,614       |    | 392,457   | 4%          |  |
| Cottageville Park                  | 3146 | 30,946        | 650                 | 000    | 162,500   |    | 2,722        |    | 159,778   | 2%          |  |
| FEMA Flood Repair                  | 3148 | 2,670         |                     | -      | -         |    | -            |    | -         | 0%          |  |
| SWLRT Trail Connection             | 3152 | -             | 65                  | 000    | 16,250    |    | -            |    | 16,250    | 0%          |  |
| Wassermann West                    | 3153 | 9,728         | 10                  | 737    | 2,684     |    | -            |    | 2,684     | 0%          |  |
| Wassermann Internal Load Mgmt      | 3156 | 197,894       |                     | -      | -         |    | -            |    | -         | 0%          |  |
| Turbin-Lunsten Wetland Restoration | 3158 | -             | 250                 | 000    | 62,500    |    | -            |    | 62,500    | 0%          |  |
| County Rd 6 Pond Retrofit          | 3159 | -             | 110                 | 000    | 27,500    |    | -            |    | 27,500    | 0%          |  |
| East Auburn Wetland Restoration    | 3160 | -             | 68                  | 000    | 17,000    |    | -            |    | 17,000    | 0%          |  |
| Maple Creek Improvement Project    | 3500 | -             | 100                 | 000    | 25,000    |    | -            |    | 25,000    | 0%          |  |
| Outreach                           | 4002 | 298,092       | 527                 | 826    | 131,957   |    | 60,293       |    | 71,664    | 46%         |  |
| R&M                                | 5001 | 788,126       | 1,454               | 612    | 363,653   |    | 151,267      |    | 212,386   | 42%         |  |
| SMC-HB Carp Mgmt                   | 5007 | 60,805        |                     | -      | -         |    | -            |    | -         | 0%          |  |
| Transfers out                      |      | 1,693,620     |                     | -      | -         |    | -            |    |           | 0%          |  |
| Total Expenditures                 |      | \$ 10,706,445 | \$ 14,309           | 194 \$ | 3,577,299 | \$ | 1,554,190    | \$ | 2,023,109 | 43%         |  |