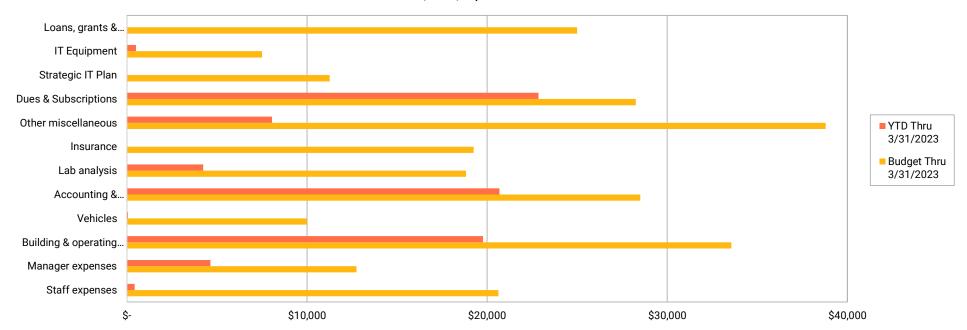

#### **Variances**

Noteworthy positive variances (actuals under year-to-date budget) shown on the Management Planning Fund Table (page 5 of the report) include staff and manager expenses, vehicles, contracted services, lab analysis, and IT equipment. These expenditures are a matter of timing i.e. insurance is paid once per year in Q2, lab analysis doesn't begin until Q2 and IT expenses for items such as licenses and maintenance renewals are typically paid in Q2. More details regarding these items as well as others can be found on the variance report at the end of this document.

#### Disbursements Budget to Actual Comparison \$0 to \$40,000

#### **Addendum: Variance Explanations**

| 1  | Property tay revenue is received twice a year – July and December                                                                                                                                                                                                                                                     |
|----|-----------------------------------------------------------------------------------------------------------------------------------------------------------------------------------------------------------------------------------------------------------------------------------------------------------------------|
| 1  | Property tax revenue is received twice a year – July and December.                                                                                                                                                                                                                                                    |
| 2  | Majority of miscellaneous revenue is typically permit receivables and variances to budget are largely based on timing – when the expense was incurred versus when reimbursement was received by the District. That said, the majority of funds received to-date are from the Minnehaha Preserve Boardwalk settlement. |
| 3  | Mortgage payoff – not applicable for 2023.                                                                                                                                                                                                                                                                            |
| 4  | Loans, grants and awards received – not applicable for 2023.                                                                                                                                                                                                                                                          |
| 5  | Interest earnings received in Q1 exceed projections for entire year. Bank interest rates rebounded after the 2023 budget was approved. Expect to earn upwards of \$100k for the year if rates stay at current levels.                                                                                                 |
| 6  | Transfers In – not applicable to-date.                                                                                                                                                                                                                                                                                |
| 7  | Personnel is trending positively due to open positions in Q1 that were budgeted but are not yet filled.                                                                                                                                                                                                               |
| 8  | Staff expenses were limited in Q1, however staff are attending meetings and traveling, therefore expect this category to closer align with budget in Q2.                                                                                                                                                              |
| 8  | Manager expenses are trending positively to the budget. This is often a matter of timing as to when or how often Board Mangers submit for reimbursements.                                                                                                                                                             |
| 10 | Building & operating expenses are trending positively to the budget for Q1. This can be a matter of timing for facility repairs and/or replacement of items as they occur throughout the year.                                                                                                                        |
| 11 | Vehicle budget for 2023 includes a new vehicle purchase. Fully expect this to be pushed to 2024 for cost and availability issues that continue to exist.                                                                                                                                                              |
| 12 | Contracted services is trending positively to the budget due to the timing of services for a number of programs.                                                                                                                                                                                                      |
| 13 | Construction is close to budget for Q1 based on Preserve Boardwalk work.                                                                                                                                                                                                                                              |
| 14 | Accounting and auditing is not significantly off budget projection, however, expect this to go over budget in Q2 when the one-time audit payment is made.                                                                                                                                                             |
| 15 | Engineering is trending positively to the budget for Q1. This category's variances are due to the timing of projects.                                                                                                                                                                                                 |
| 16 | Lab analysis expenditures are trending positively to the budget. Do not expect to see significant spending until at least Q2 when R&M ramps up sample testing.                                                                                                                                                        |
| 17 | Legal expenditures are about half of what was expected to be incurred in Q1. Again, expenditures are often due to the timing of projects.                                                                                                                                                                             |
| 18 | Insurance is a one-time payment made in Q2. Once payment is made expense will show over budget until year end when the entire year's budget is shown.                                                                                                                                                                 |
| 19 | Debt service is trending positively to the budget, however the budget is shown as one-quarter of the total budget whereas the expenditures are shown when a payment is made. For this reason the variances will remain until year-end at which time they will balance.                                                |
| 20 | Other Miscellaneous expense is trending positively to the budget due to timing or deferral of services.                                                                                                                                                                                                               |
| 21 | Dues and subscriptions is trending positively to the budget for Q1. The majority of this category's expenditures are IT licenses and maintenance agreements which are for the most part paid in Q2.                                                                                                                   |
| 22 | No purchases to-date as part of the Strategic IT Plan.                                                                                                                                                                                                                                                                |
| 23 | IT Equipment has limited expenditures in Q1, however some replacement items will likely be purchased later this year.                                                                                                                                                                                                 |
| 24 | Loans, grants & awards given have no expenditures to-date. The \$100k budgeted amount reflects funds for the Maple Creek Improvement Project under the Land & Water Partnership program. Construction is currently underway by the City of Plymouth and funds will be disbursed when the project is complete.         |
| 25 | Permit acquisition category is not applicable for 2023.                                                                                                                                                                                                                                                               |
| 26 | Capital outlay does not reflect a budgeted amount for 2023, however if an item (a piece of equipment or vehicle for example) is purchased that meets capital definition (over \$5k) this category will be used.                                                                                                       |
|    | paramasa and mesas supramasa (ever pen) and successory and successory                                                                                                                                                                                                                                                 |