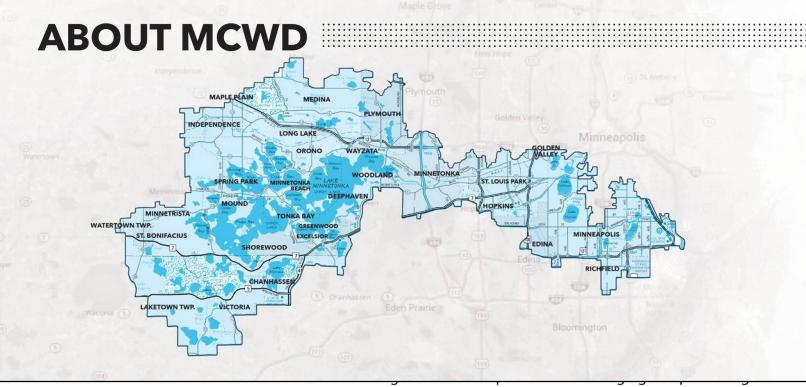

# WHAT WE DO

The MCWD collaborates with public and private partners to protect the land and water resources within its boundaries. It leverages resources and aligns goals with others to build high-impact water quality improvement

projects and integrates land use and water policy to ensure successful, sustainable communities. All of the District's programs - Planning, Permitting, Education, and Research & Monitoring - work together to support these activities.

Aerial view of Six Mile Creek draining to Halsted Bay, Erdahl Aerial Photos

the water resources in one of the largest urban watersheds in the state of Minnesota.

The watershed stretches 181 square miles from Minnetrista to south Minneapolis and includes Lake Minnetonka, the Minneapolis Chain of Lakes, Minnehaha Creek, and Minnehaha Falls. There are eight major creeks, 129 lakes, and thousands of wetlands within the MCWD.