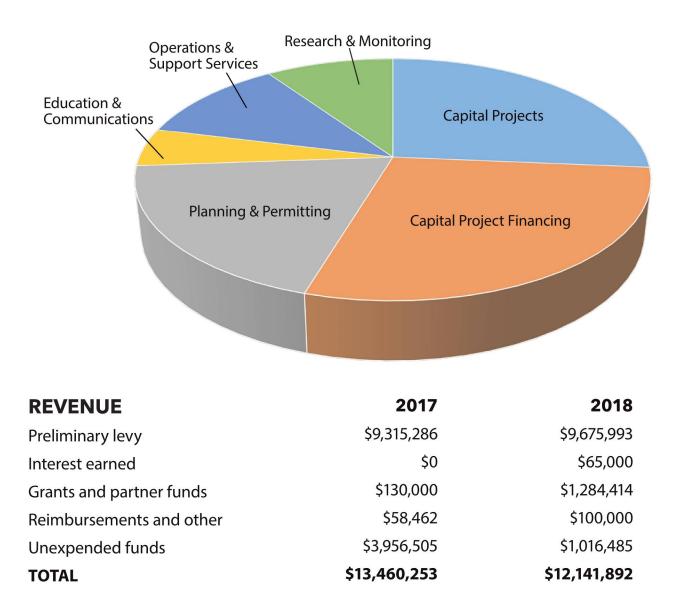

# 2018 BUDGET & LEVY

| BUDGET                                   | 2017         | 2018         |
|------------------------------------------|--------------|--------------|
| Capital Projects                         | \$3,177,776  | \$3,223,326  |
| Capital Project Financing                | \$4,064,169  | \$3,448,984  |
| Planning & Permitting                    | \$2,445,047  | \$2,341,933  |
| Education & Communications               | \$1,086,680  | \$624,257    |
| <b>Operations &amp; Support Services</b> | \$1,601,776  | \$1,403,430  |
| Research & Monitoring                    | \$1,084,805  | \$1,099,962  |
| TOTAL                                    | \$13,460,253 | \$12,141,892 |