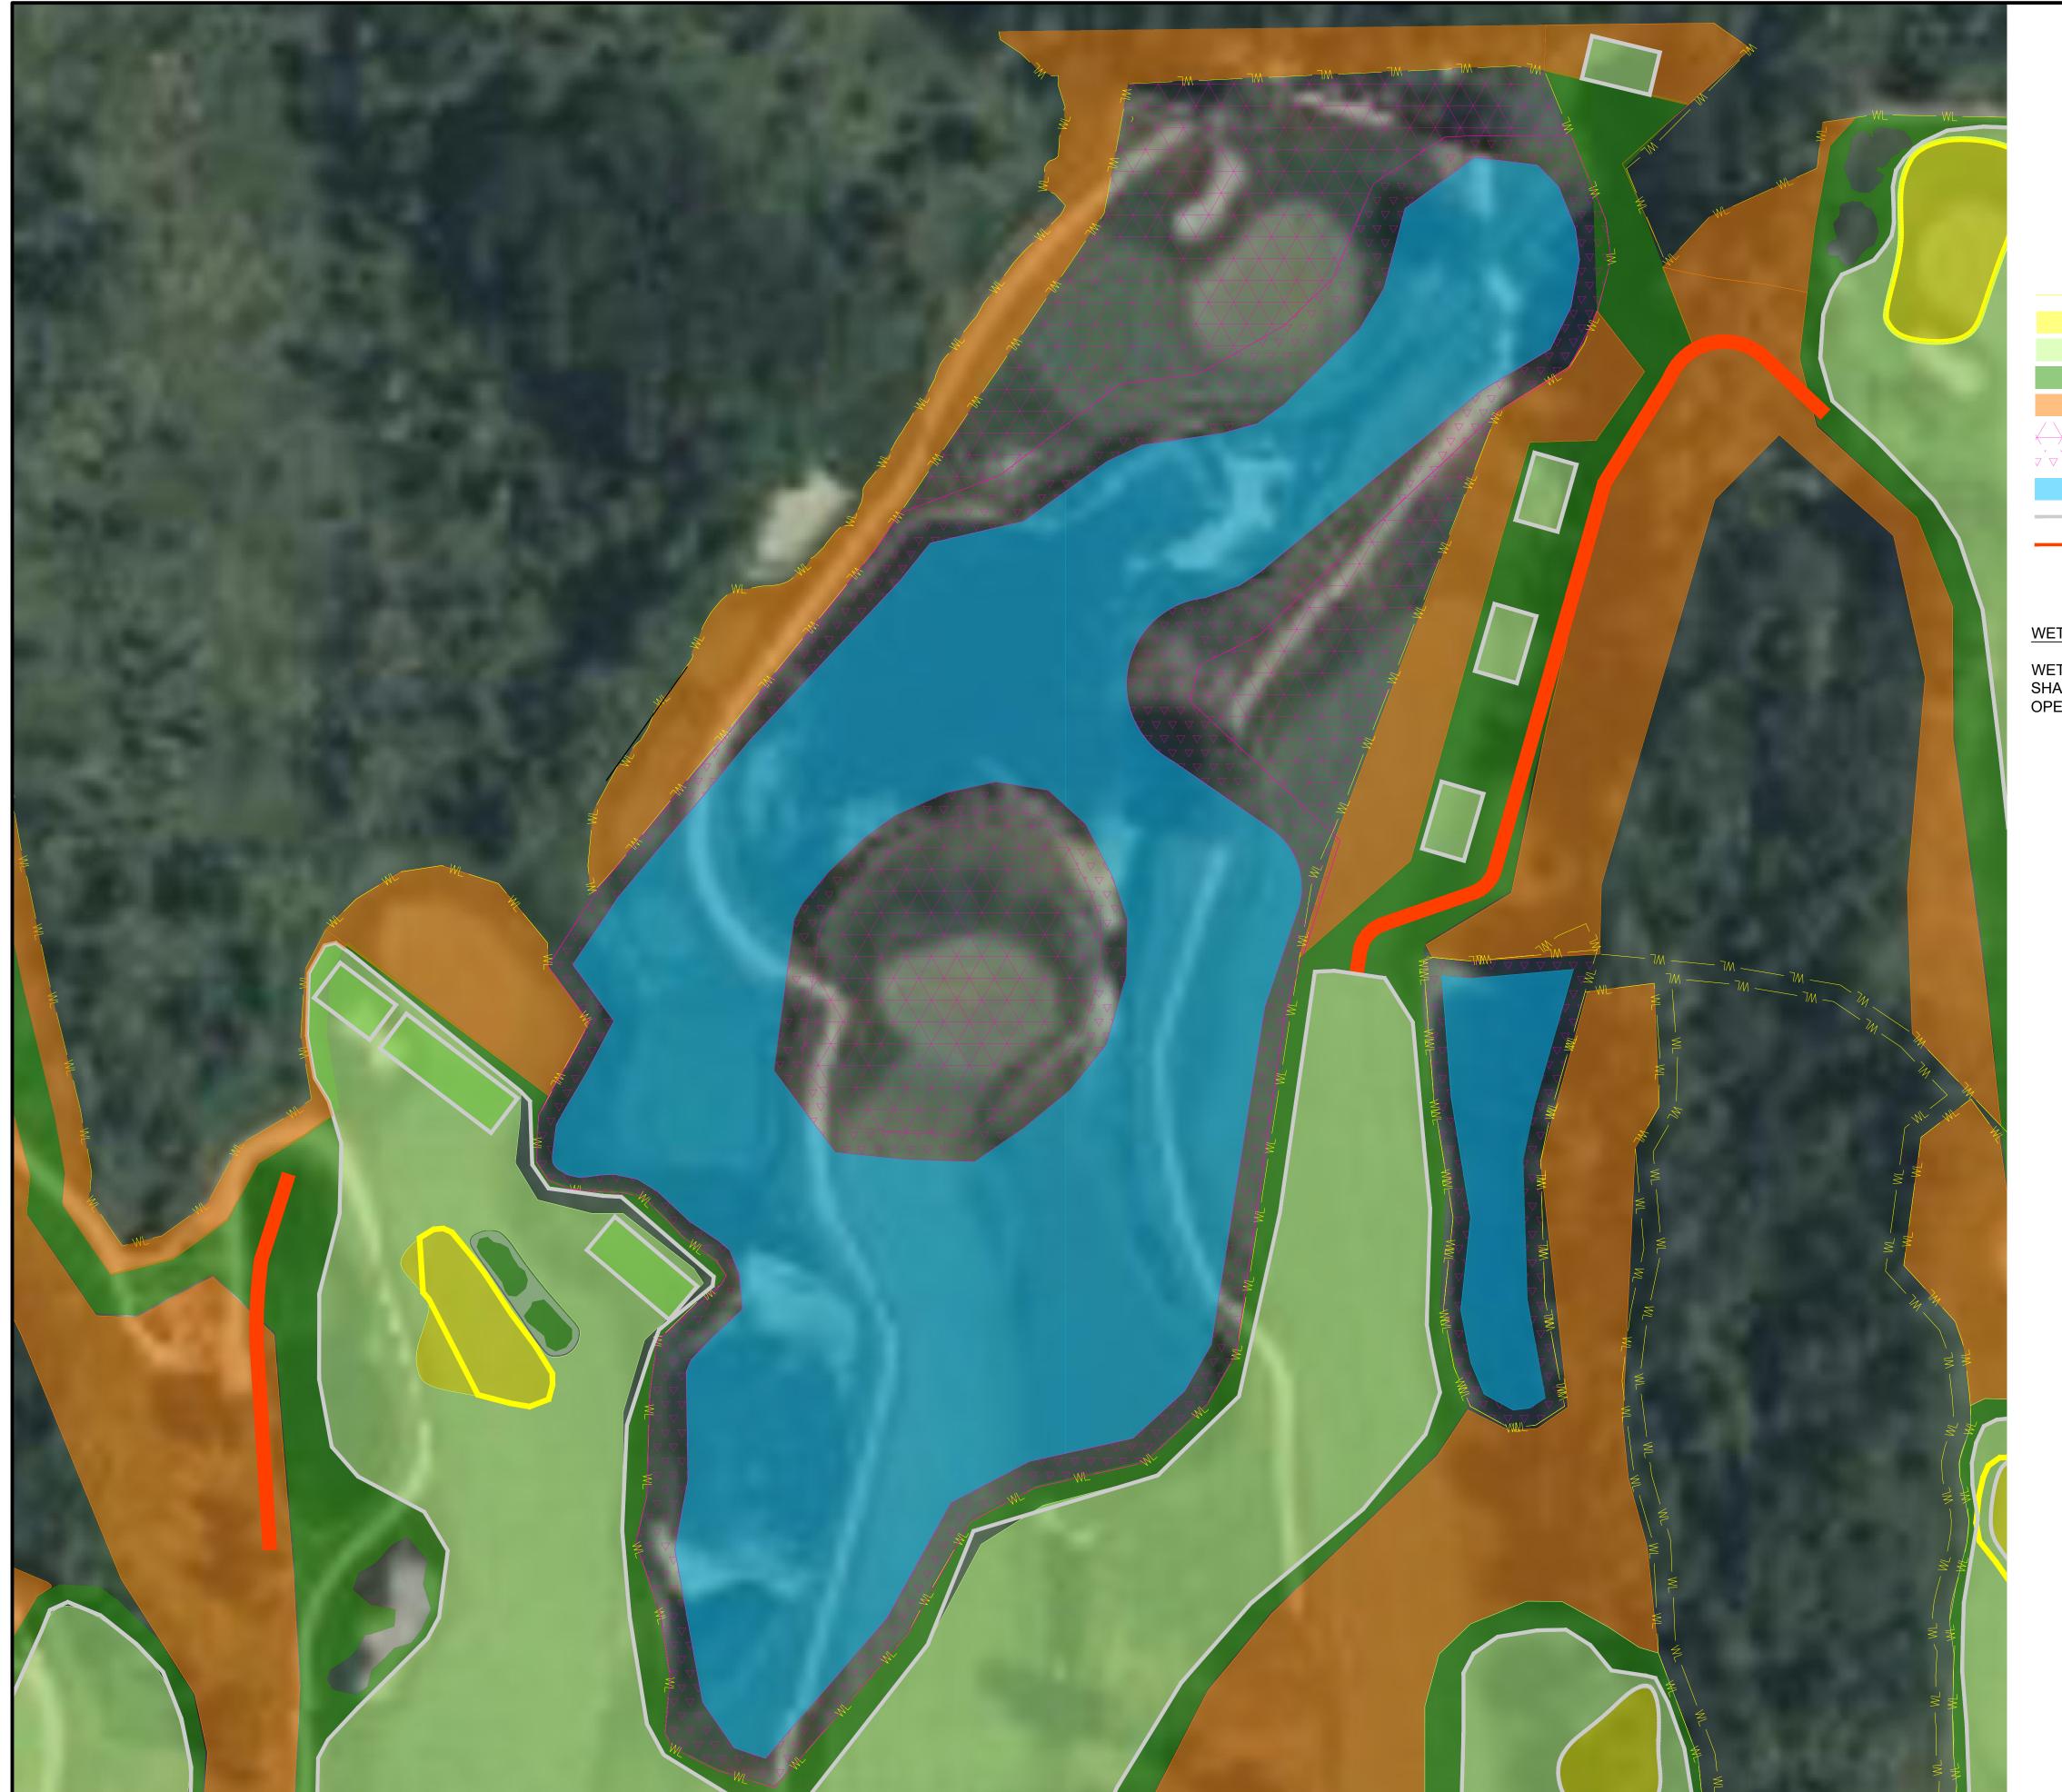

## LEGEND

WETLAND RESTORATION AREAS

WET MEADOW (TYPE 2) - 1.65 ACRES SHALLOW MARSH (TYPE 3) - 1.34 ACRES OPEN WATER (TYPE 5) - 3.92 ACRES

13605 1st Avenue N. #100 Plymouth, MN 55441 | **ae-mn**.com **P** 763.412.4000 | **F** 763.412.4090 Anderson Engineering of Minnesota, LLC