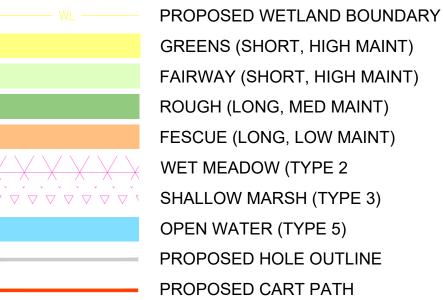

## LEGEND

WETLAND RESTORATION AREAS

WET MEADOW (TYPE 2) - 1.65 ACRES SHALLOW MARSH (TYPE 3) - 1.34 ACRES OPEN WATER (TYPE 5) - 3.92 ACRES

13605 1st Avenue N. #100 Plymouth, MN 55441 | **ae-mn**.com **P** 763.412.4000 | **F** 763.412.4090 Anderson Engineering of Minnesota, LLC