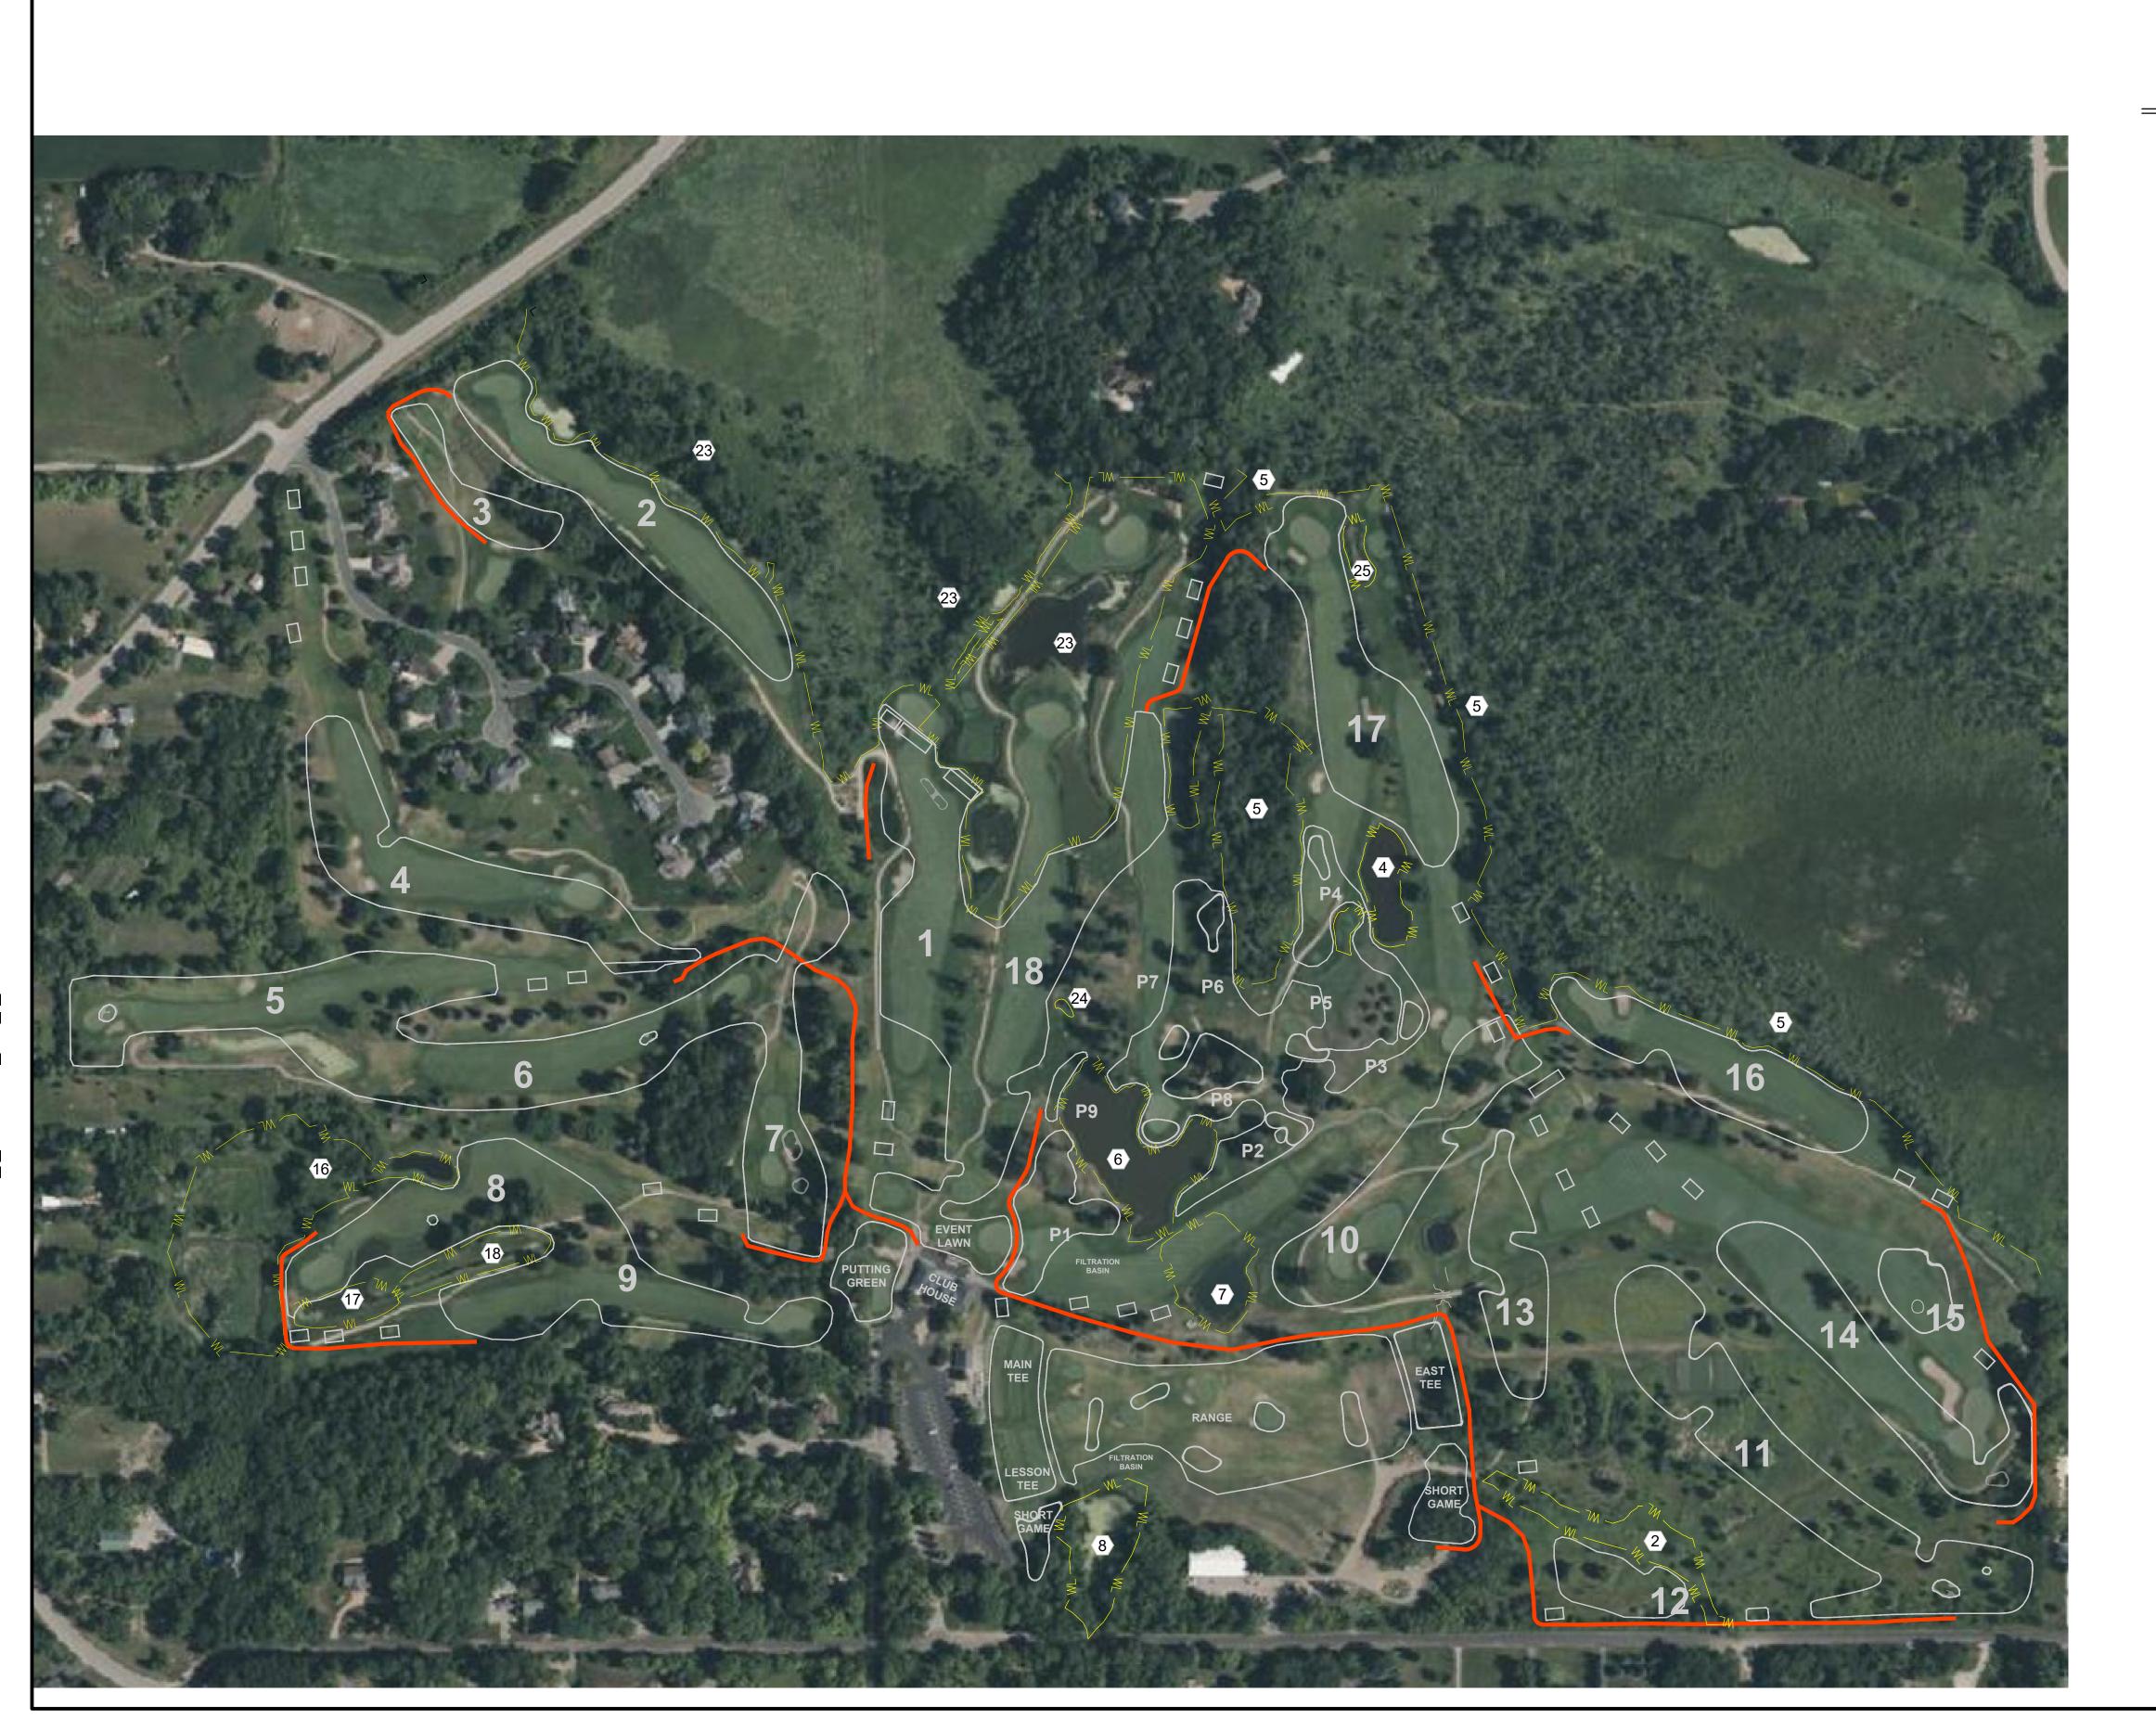

LEGEND

PROPOSED WETLAND BOUNDARY PROPOSED HOLE OUTLINE PROPOSED CART PATH

ANDERSON

13605 1st Avenue N. #100 Plymouth, MN 55441 | ae-mn.com P 763.412.4000 | F 763.412.4090 Anderson Engineering of Minnesota, LLC

BURL OAKS -COURSE RENOVATION **PROJECT** 

5400 N ARM DR MINNETRISTA, MN 55364

I HEREBY CERTIFY THAT THIS PLAN, SPECIFICATION, OR REPORT WAS PREPARED BY ME OR UNDER MY DIRECT SUPERVISION AND THAT I AM A DULY LICENSED PROFESSIONAL ENGINEER UNDER THE LAWS OF THE STATE OF MINNESOTA.

CHECKED BY:

DRAWING TITLE

PROPOSED LAYOUT AND WETLAND BOUNDARIES

DRAWING NO.

MAP - 1

COMM. NO. 17652