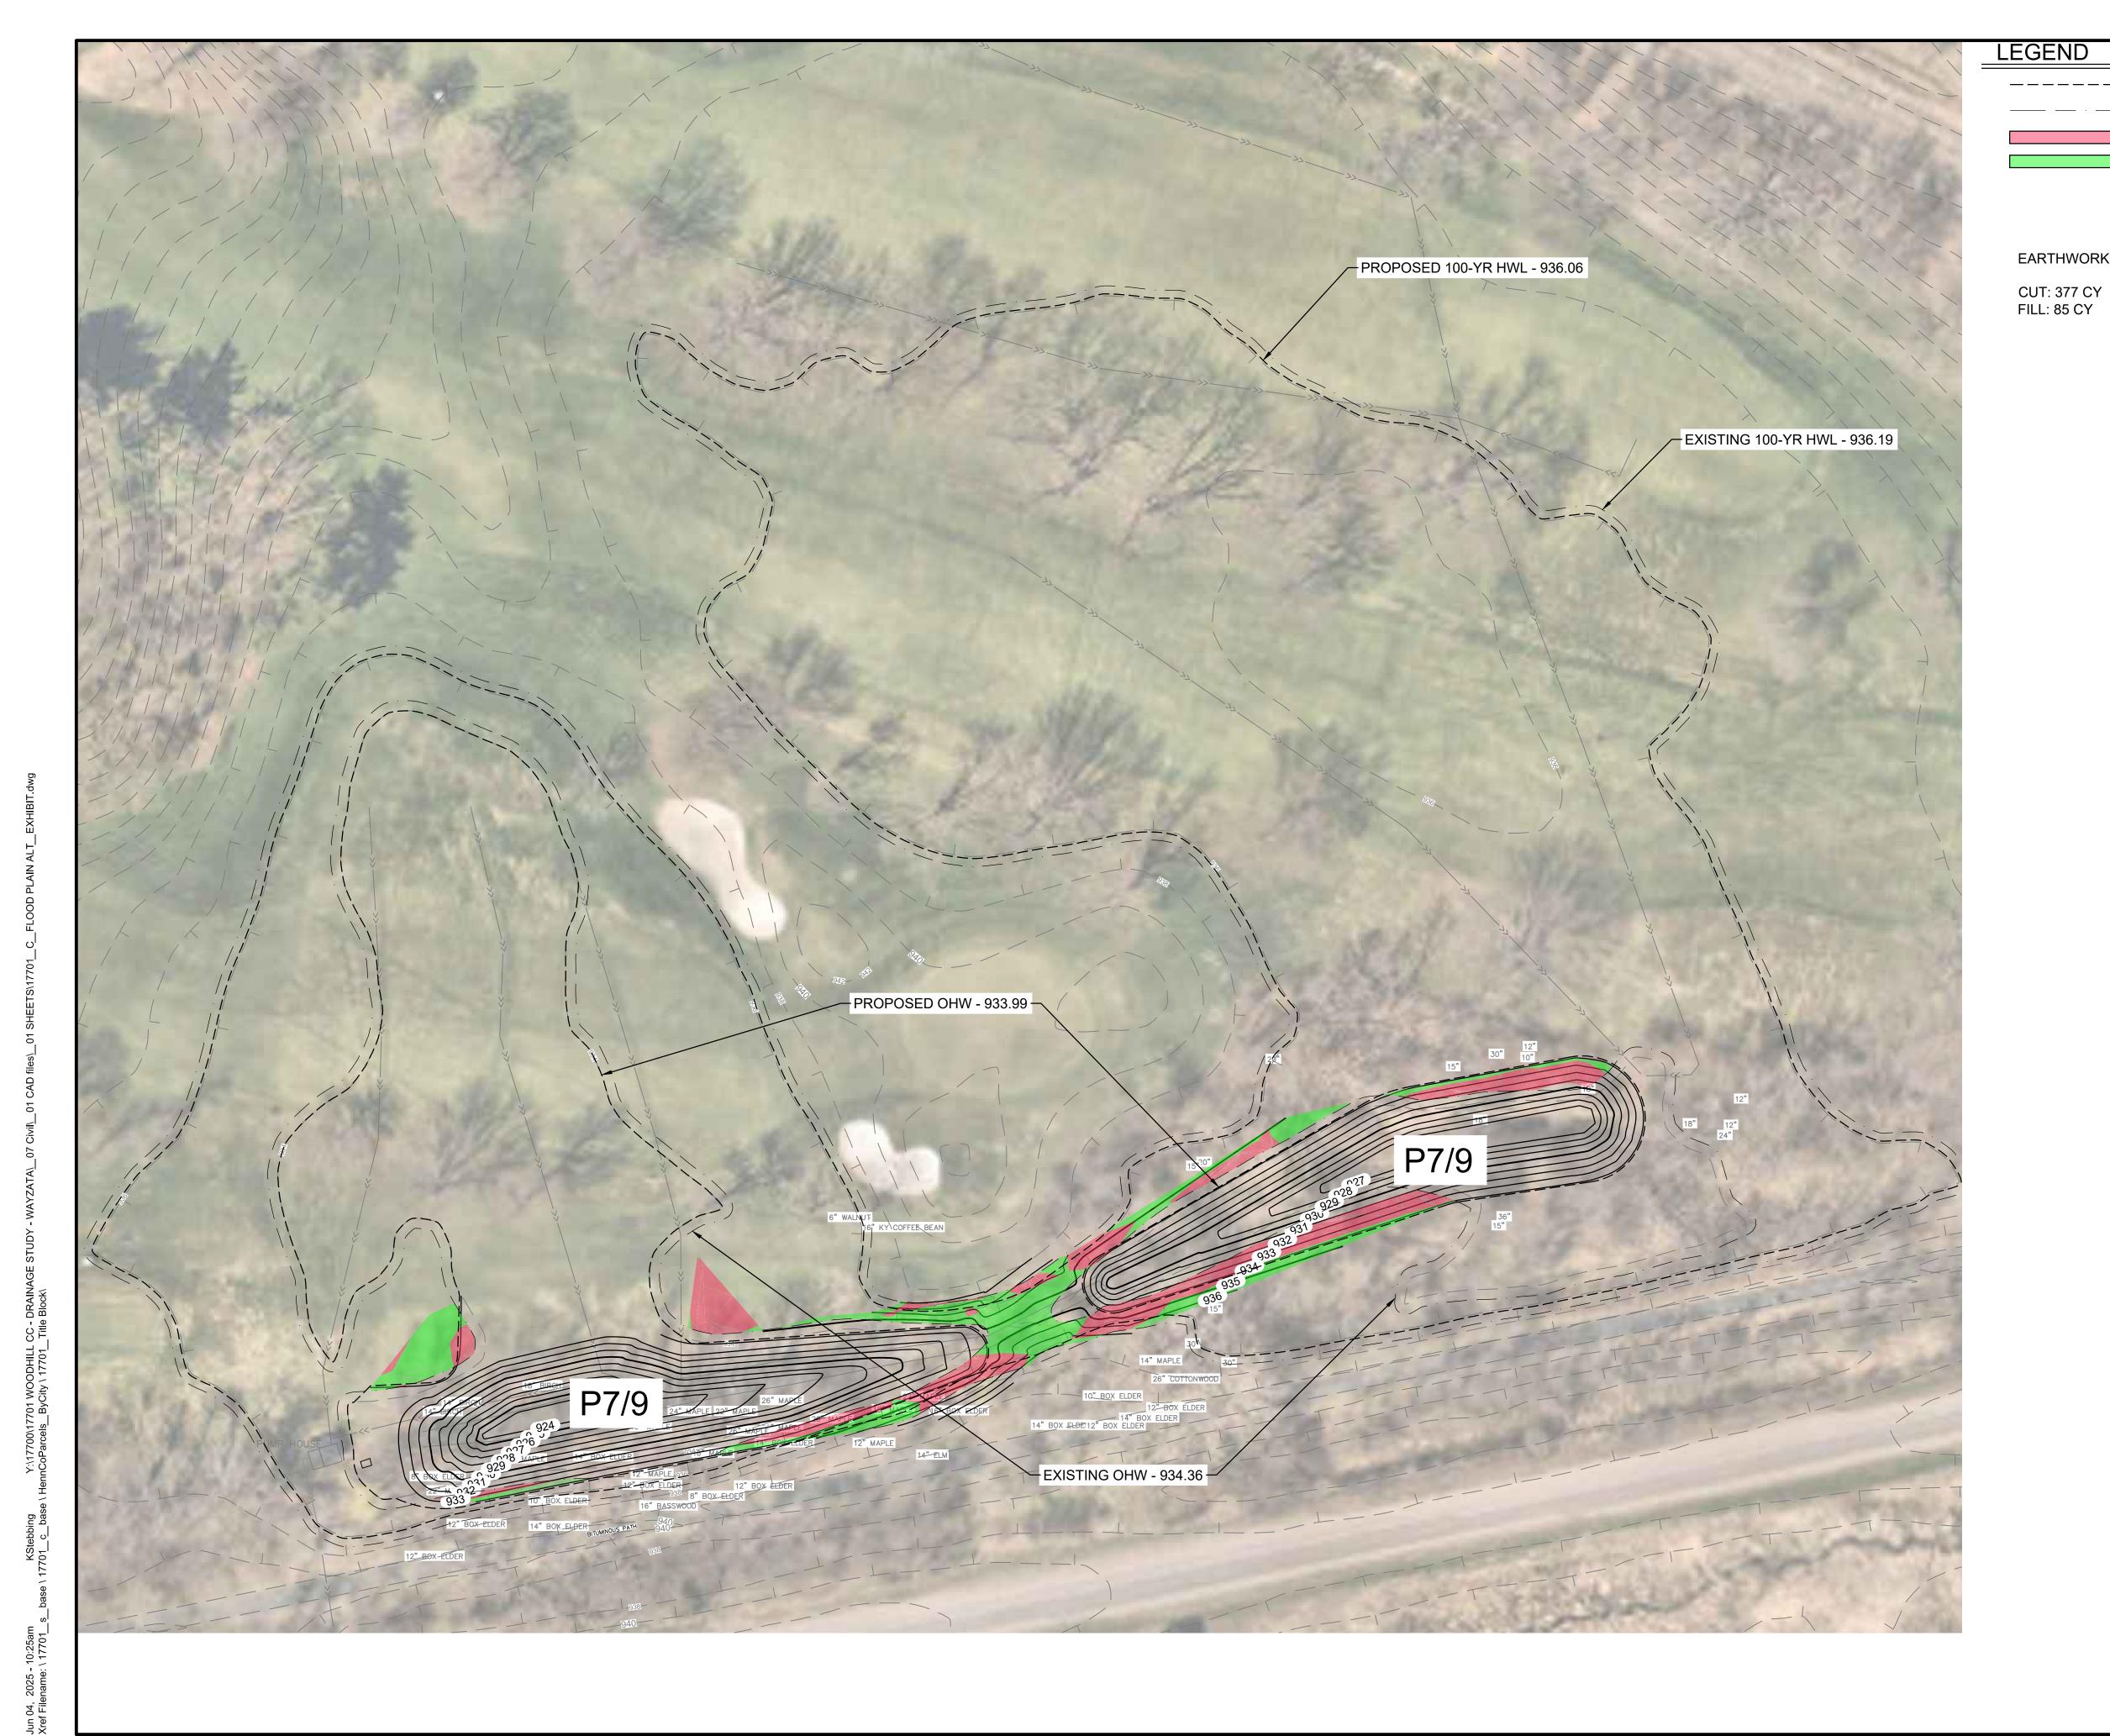

EARTHWORK BETWEEN OHW & 100YR HWL 13605 1st Avenue N. #100 Plymouth, MN 55441 | **ae-mn**.com **P** 763.412.4000 | **F** 763.412.4090

Anderson Engineering of Minnesota, LLC

PROPOSED WATER ELEVATION

EXISTING WATER ELEVATION