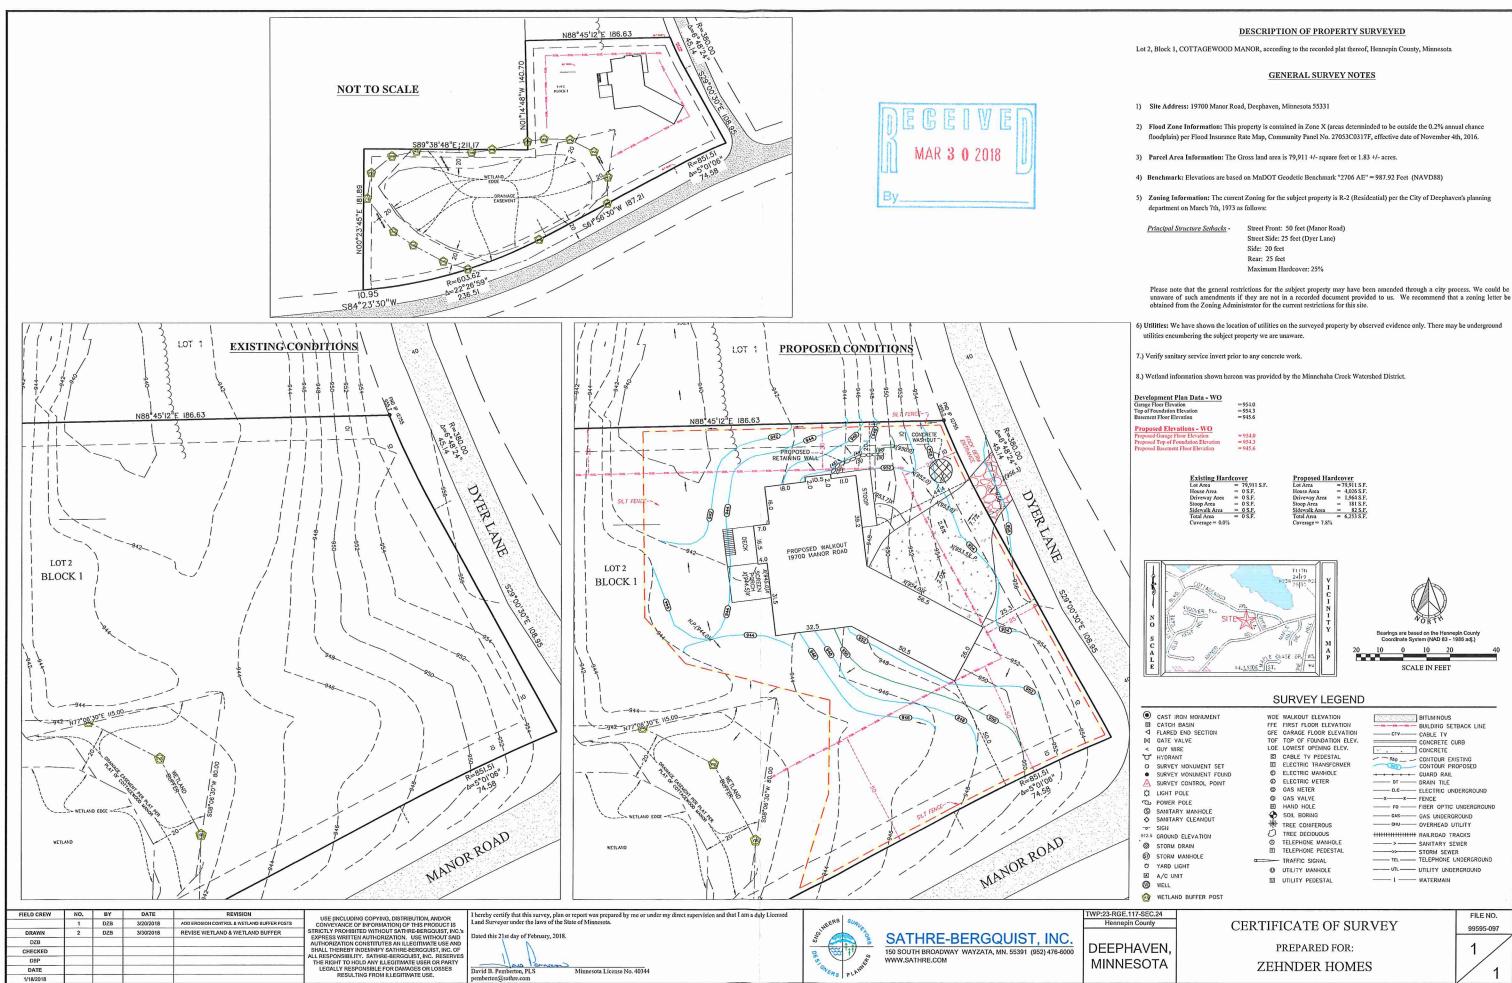

## Background

Zehnder Homes has applied for a Minnehaha Creek Watershed District (MCWD) permit for Erosion Control and Wetland Protection for the construction of a single-family home within a two-lot subdivision at 19700 Manor Road in the City of Deephaven.

This project involves building a new structure that results in a 6,253-square foot increase of impervious cover over the 1.83-acre (79,719 square foot) site. One wetland was identified on-site, triggering the Buffer provision of the Wetland Protection rule. The Stormwater Management rule regulates subdivisions of three lots or more and does not apply to this Project. The site drains to Lake Minnetonka.

## Wetland Protection:

The District exercises regulatory authority for wetland protection in the City of Deephaven and also acts as the Local Government Unit charged with administering the Wetland Conservation Act (WCA). A Type 2/3 Fresh (Wet) Meadow/Shallow Marsh wetland was delineated on this property in October 2014. The District issued a Notice of Decision approving the delineated wetland Boundary and Type on December 30, 2014. The District's Wetland Protection Rule is applicable to New Principal Residential Structure construction projects that increase the imperviousness of the subject parcel. This project involves building a new structure that increases the impervious surface on the parcel by 6,253-sqaure feet, therefore the buffer requirements of the rule are applied to this project.

According to this provision, a buffer must be provided adjacent to each wetland as it is downgradient of the site disturbance. The wetland is identified as Manage 3 on the District's Functional Assessment of Wetlands which requires a Base Buffer of 20 feet, therefore, a 20-foot buffer has been applied to the wetland in accordance with Section 6(f) of the rule.

The applicant has indicated the buffer and buffer monument locations on the site plan and has met the requirements of the District's wetland protection rule.