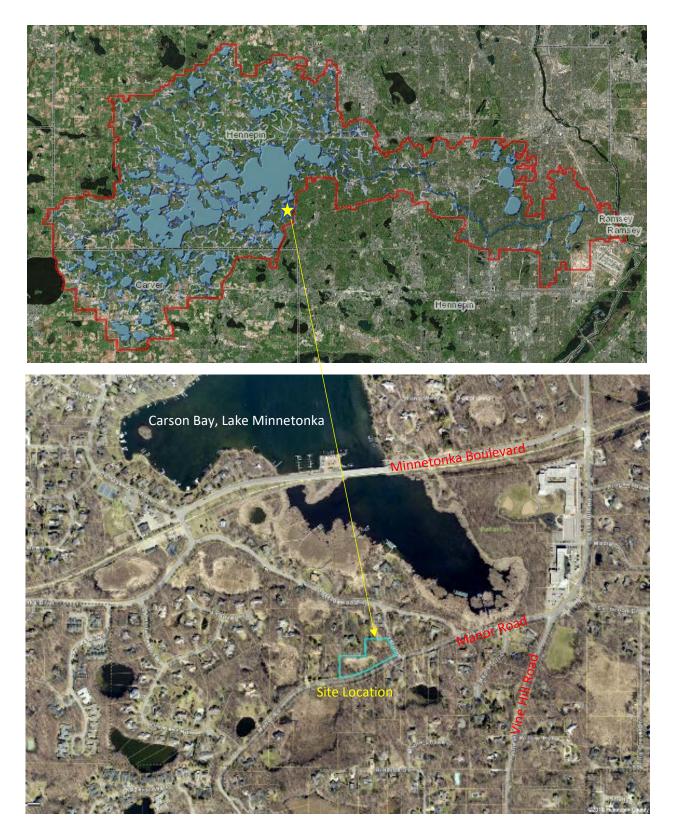

## Background

Zehnder Homes has applied for a Minnehaha Creek Watershed District (MCWD) permit for Erosion Control and Wetland Protection for the construction of a single-family home within a two-lot subdivision at 19700 Manor Road in the City of Deephaven.

This project involves building a new structure that results in a 6,253-square foot increase of impervious cover over the 1.83-acre (79,719 square foot) site. One wetland was identified on-site, triggering the Buffer provision of the Wetland Protection rule. The Stormwater Management rule regulates subdivisions of three lots or more and does not apply to this Project. The site drains to Lake Minnetonka.