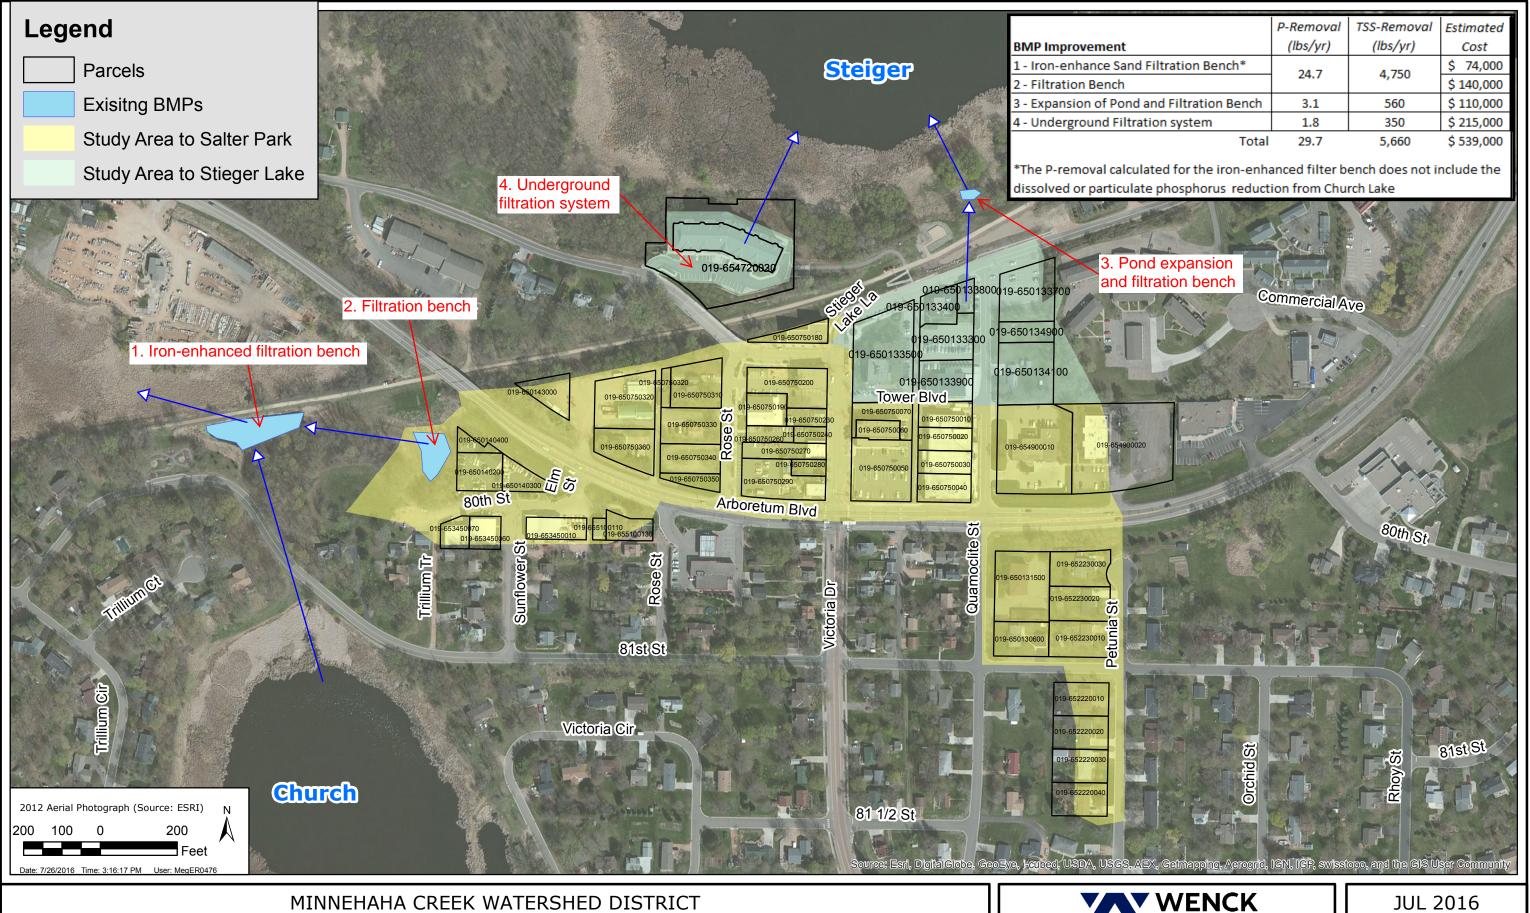

To meet the rules, four BMPs were sized and proposed to treat the three outfall locations. Figure 1 (attached) shows the four proposed filtration BMPs. The four proposed BMPs include:

- 1. A new iron-enhanced filtration bench in an existing stormwater pond, designed to treat stormwater directed to the west to Salter Park. This iron-enhanced filtration bench will also treat water discharged from Church Lake.
- 2. A second filtration bench in another existing stormwater pond, designed to treat stormwater directed to the west to Salter Park.
- 3. A Pond expansion near the new Victoria Bandshell sized to filter stormwater directed to Steiger Lake.
- 4. An Underground Filtration system designed to filter runoff directed to the Steiger Lake.

Table 2. Proposed BMPs and Treatment Volumes

| ВМР                                    | Parcel<br>Impervious<br>Surface (ac) | Required<br>Treatment/Filtration<br>Volume (ac-ft) | Provided<br>Treatment/Filtration<br>Volume (ac-ft) | Receiving<br>Waterbody |  |
|----------------------------------------|--------------------------------------|----------------------------------------------------|----------------------------------------------------|------------------------|--|
| 1. Iron-filtration Bench               | 9.30                                 | 1.55                                               | <u>Total: 1.55</u><br>BMP 1: 0.32                  | Six Mile               |  |
| 2. Filtration Bench                    | 5.50                                 | 1.00                                               | BMP 2: 1.23                                        | Creek                  |  |
| 3. Pond expansion and filtration bench | 3.25                                 | 0.54                                               | 0.55                                               | Steiger                |  |
| 4. Underground Filtration system       | 1.32                                 | 0.28                                               | 0.28                                               | Lake                   |  |