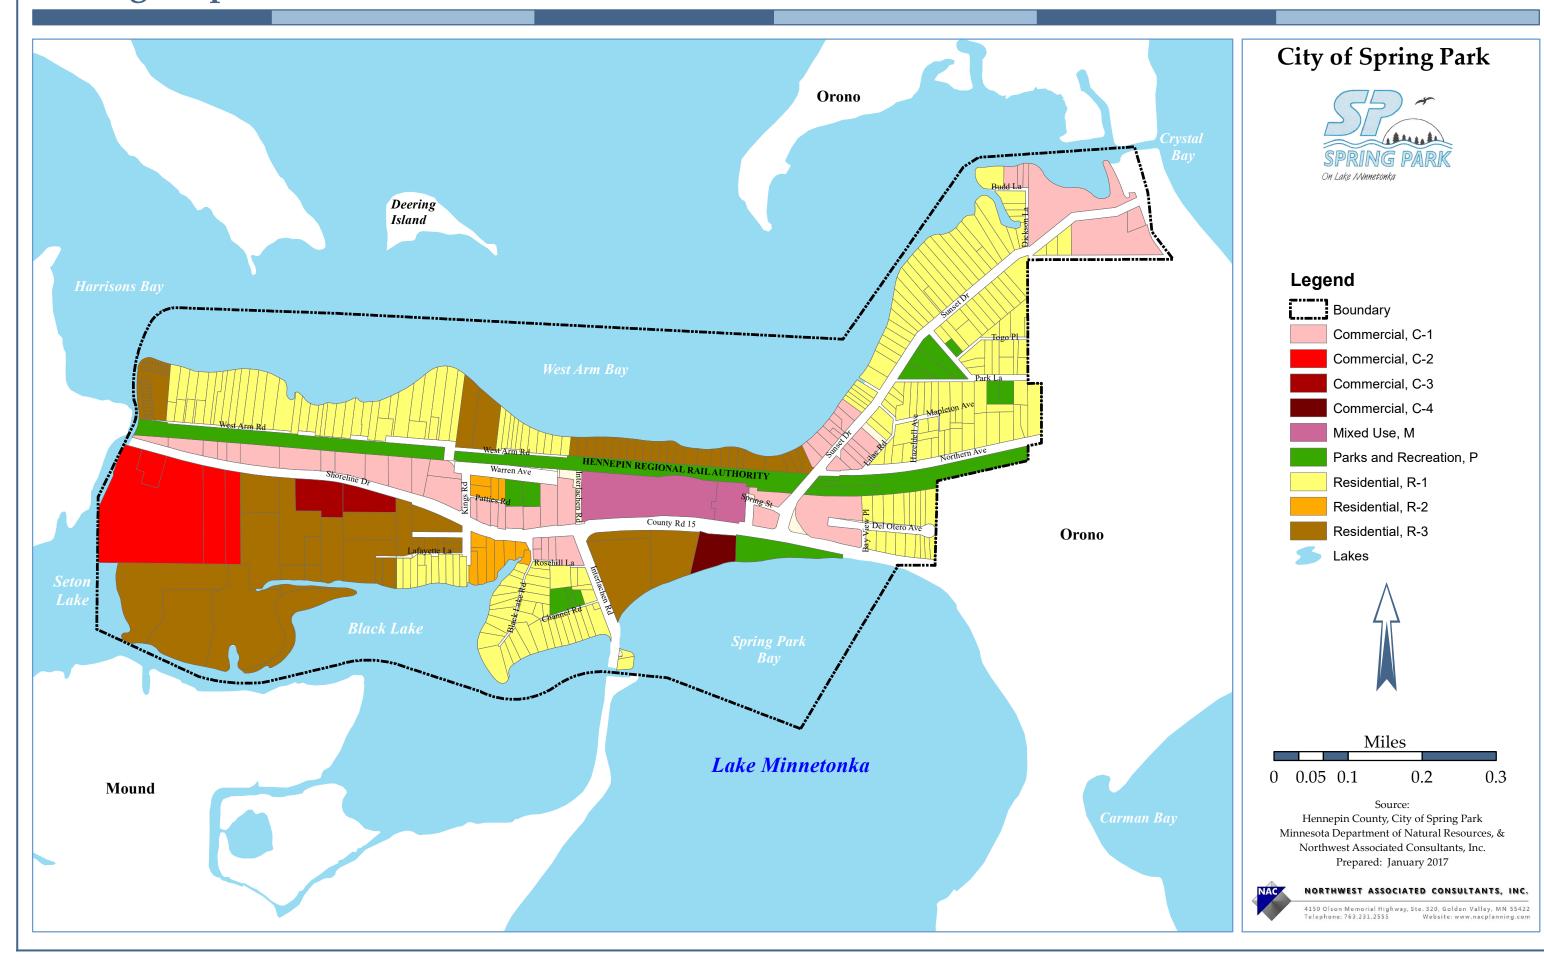

# C. Regulatory Requirements

In 1982, the Minnesota Legislature adopted The Metropolitan Surface Water Management Act requiring all watersheds within the Twin Cities seven county metropolitan area to be incorporated into Watershed Districts and Watershed Management Organizations and the preparation and adoption of watershed management plans by each. The Act also requires that Local Governmental Units prepare Local Water Management Plans which include the official controls and capital improvements necessary to bring each local surface water management into conformance with its respective Watershed District or WMO plan.

The City of Spring Park is located within the Minnehaha Creek Watershed District and also within the Lake Minnetonka sub-watershed basin. The City of Spring Park LWMP is intended to meet the requirements of the following regulatory documents:

C.1 Minnehaha Creek Watershed District (MCWD) "Watershed Management Plan" and "Permitting Rules and Regulations";

The MCWD maintains a regulatory program requiring development and redevelopment projects to treat and control the rate of stormwater discharge through the use of BMPs. Projects must apply for and obtain MCWD permits prior to the start of construction. Detailed information and permits can be found online at the MCWD's website: www.minnehahacreek.org.

- C.2 Metropolitan Surface Water Management Act Minnesota Statutes Chapter 103B;
- **C.3** Metropolitan Area Local Water Management Minnesota Rules Chapter 8410;
- **C.4** Minnesota Wetland Conservation Act of 1991 and subsequent rules and amendments;

C.5 State and Federal laws pertaining to National Pollution Discharge Elimination System (NPDES);

The MPCA requires the submittal of an NPDES permit by the City of Spring Park. This is to limit the discharge of pollutants in stormwater runoff as well as permits authorization of stormwater discharge from the MS4. Through the MPCA a Storm Water Pollution Prevention Plan (SWPPP) is required. The SWPPP provides practices for meeting the requirements of the NPDES permit.

- **C.6** (NPDES) permitting for stormwater outfalls to designated drainage ways;
- C.7 Erosion Control Guidelines and Best Management Practices prepared by the Minnesota Pollution Control Agency;

The MPCA administers multiple NPDES permit programs, including stormwater and MS4. The MPCA also oversees Minnesota's impaired waters and facilitates TMDL plans and reports. The MPCA enforces laws regarding pollution of Minnesota's water. Section 401 certification is required to receive federal permits for any activity that results in discharges to navigable waters in the United States. Applications, NPDES permits and SWPPP information can be found online on their website: www.pca.state.mn.us.

- **C.8** Regulations of the Lake Minnetonka Conservation District.
- **C.9** State Shoreland Management Law