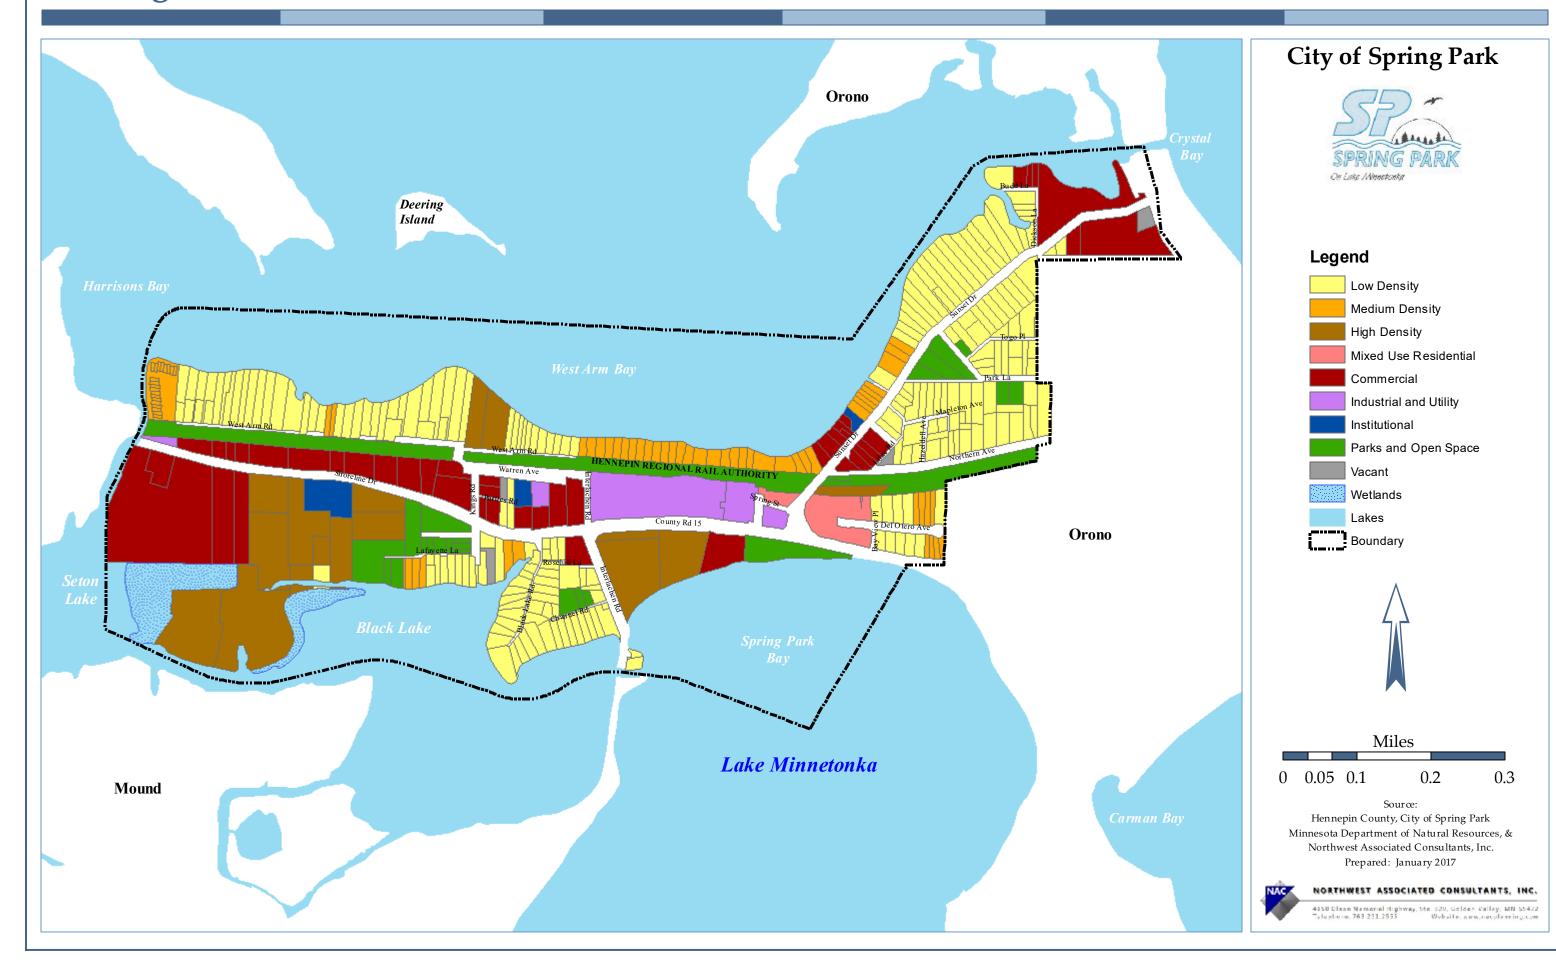

#### C.1 Land Use

The City's 2040 Comprehensive Plan contains descriptions of existing land use, current zoning, population and proposed land use projections. Maps of the Existing Land Use (Map 4), Current Zoning (Map 5) and 2040 Proposed Land Use Plan (Map 6) are provided on the following pages of this report. The majority of the city is considered "built-out", or fully developed. Most of the city consists of residential housing with multi-family, commercial and industrial land uses. There is potential for primarily commercial and multi-housing development and re-development. The 2010 population was 1,669 and is expected to grow to 1,860 in 2030.

The total land area is 236 acres. City boundaries extend out into Lake Minnetonka increasing the city area to 298.2 acres. The land use categories consist of 73 acres of single family housing, 42 acres of multi-family housing and 40 acres of commercial and light industrial. There are 5 acres of parks and public lands. Further discussion regarding existing and future land use can be found in the 2040 City Comprehensive Plan.