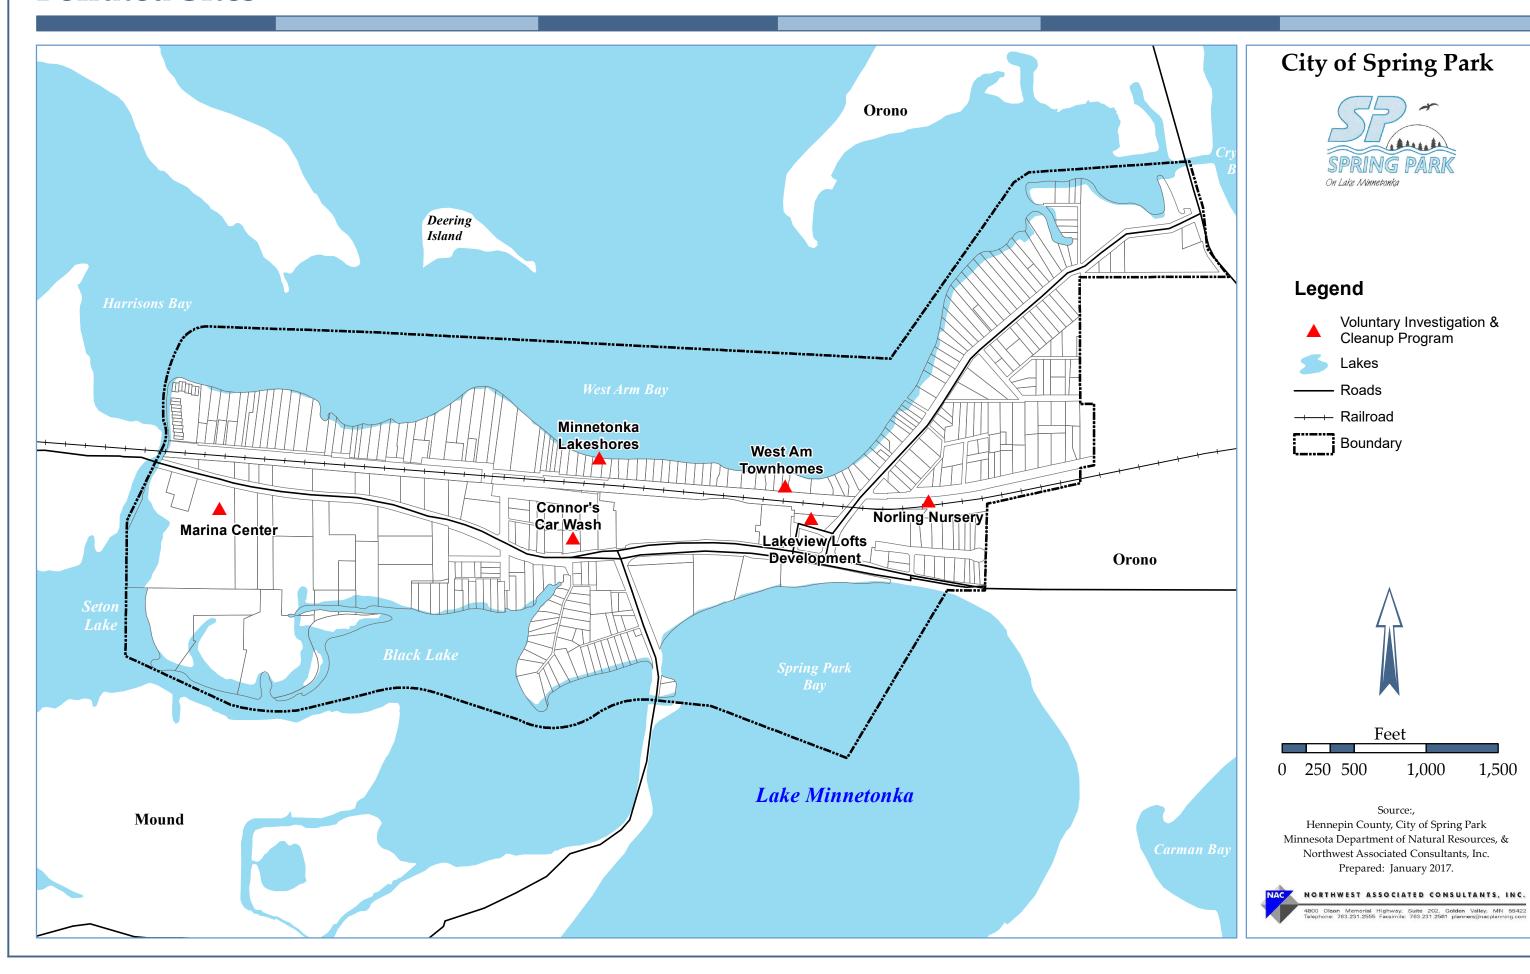

#### **C.3** Potential Pollutant Sources

Various land use practices have the potential to contaminate local surface waters and groundwater. There is significant contamination potential at open and closed landfills, dumps, hazardous waste sites, and underground and aboveground storage tanks. The City does not have operating private septic systems, operating landfills, superfund sites, permitted wastewater discharges, or animal feedlots.

The MPCA currently lists a total of fifteen (15) sites in Spring Park with aboveground and underground tanks. Six (6) sites are enrolled in the MPCA's "Voluntary Investigation and Cleanup" (VIC) program. One of those sites is active, the rest are inactive. These sites are shown on the Polluted Sites Map (Map 8). Refer to the MPCA website for additional information on the sites. None of the inactive or active sites are considered threats to surface or ground water resources.