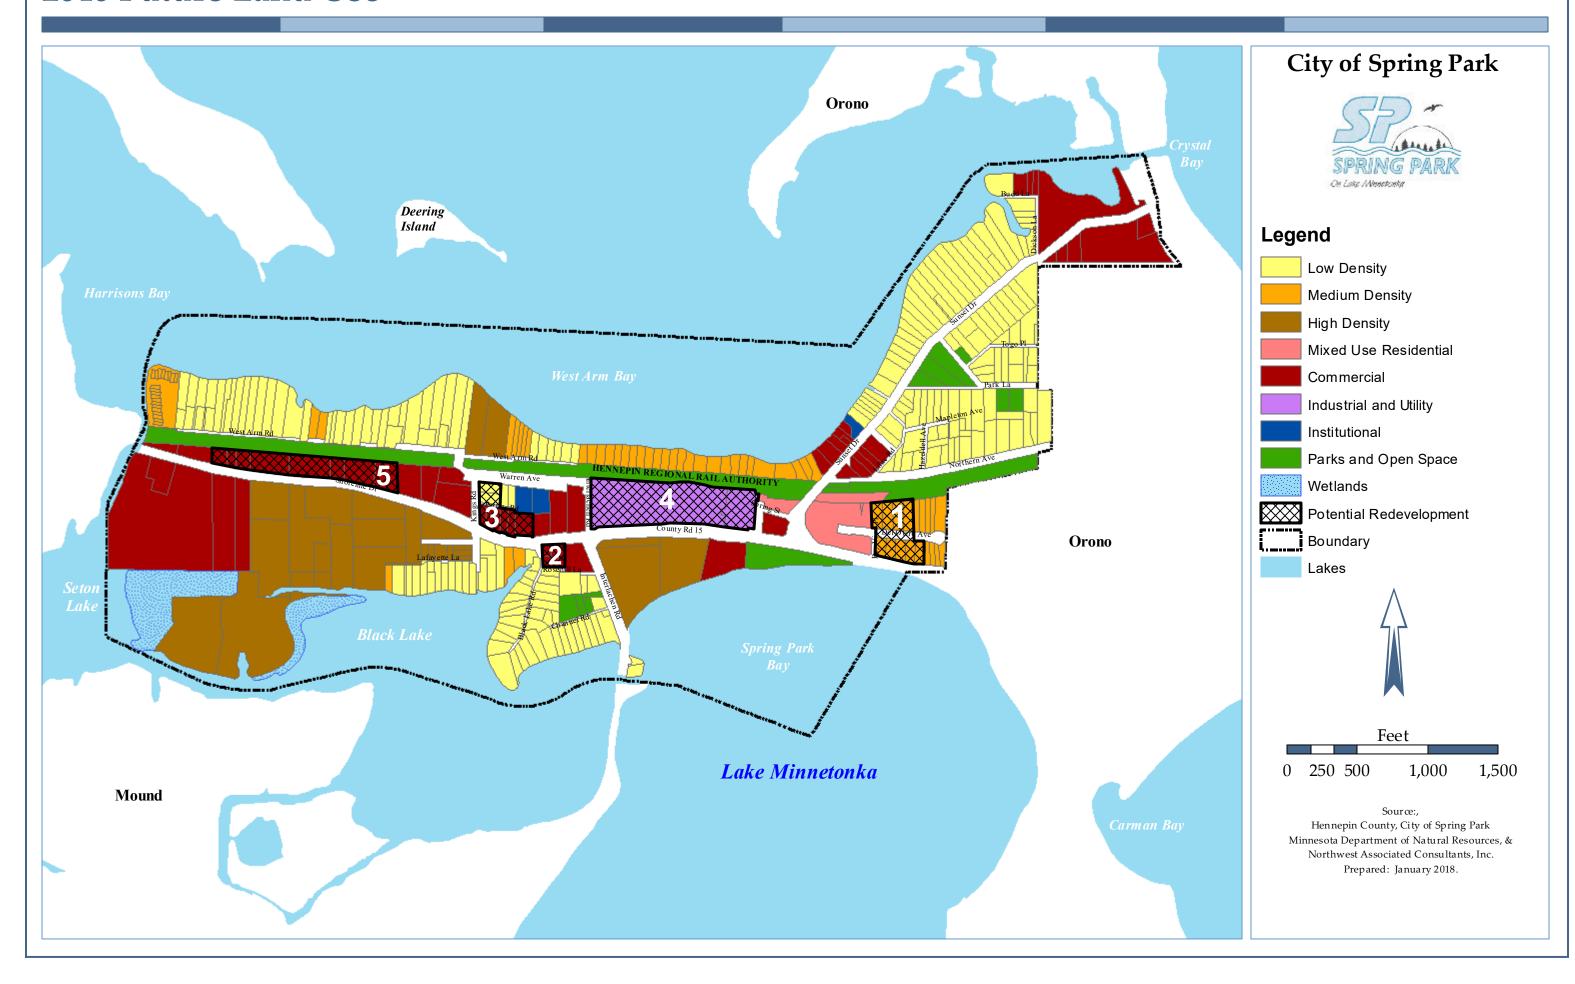

#### C.1 Land Use

The City's 2040 Comprehensive Plan contains descriptions of existing land use, current zoning, population and proposed land use projections. Maps of the Existing Land Use (Map 4), Current Zoning (Map 5) and 2040 Proposed Land Use Plan (Map 6) are provided on the following pages of this report. The majority of the city is considered "built-out", or fully developed. Most of the city consists of residential housing with multi-family, commercial and industrial land uses. There is potential for primarily commercial and multi-housing development and re-development. The 2010 population was 1,669 and is expected to grow to 1,860 in 2030.

The total land area is 236 acres. City boundaries extend out into Lake Minnetonka increasing the city area to 298.2 acres. The land use categories consist of 73 acres of single family housing, 42 acres of multi-family housing and 40 acres of commercial and light industrial. There are 5 acres of parks and public lands. Further discussion regarding existing and future land use can be found in the 2040 City Comprehensive Plan.