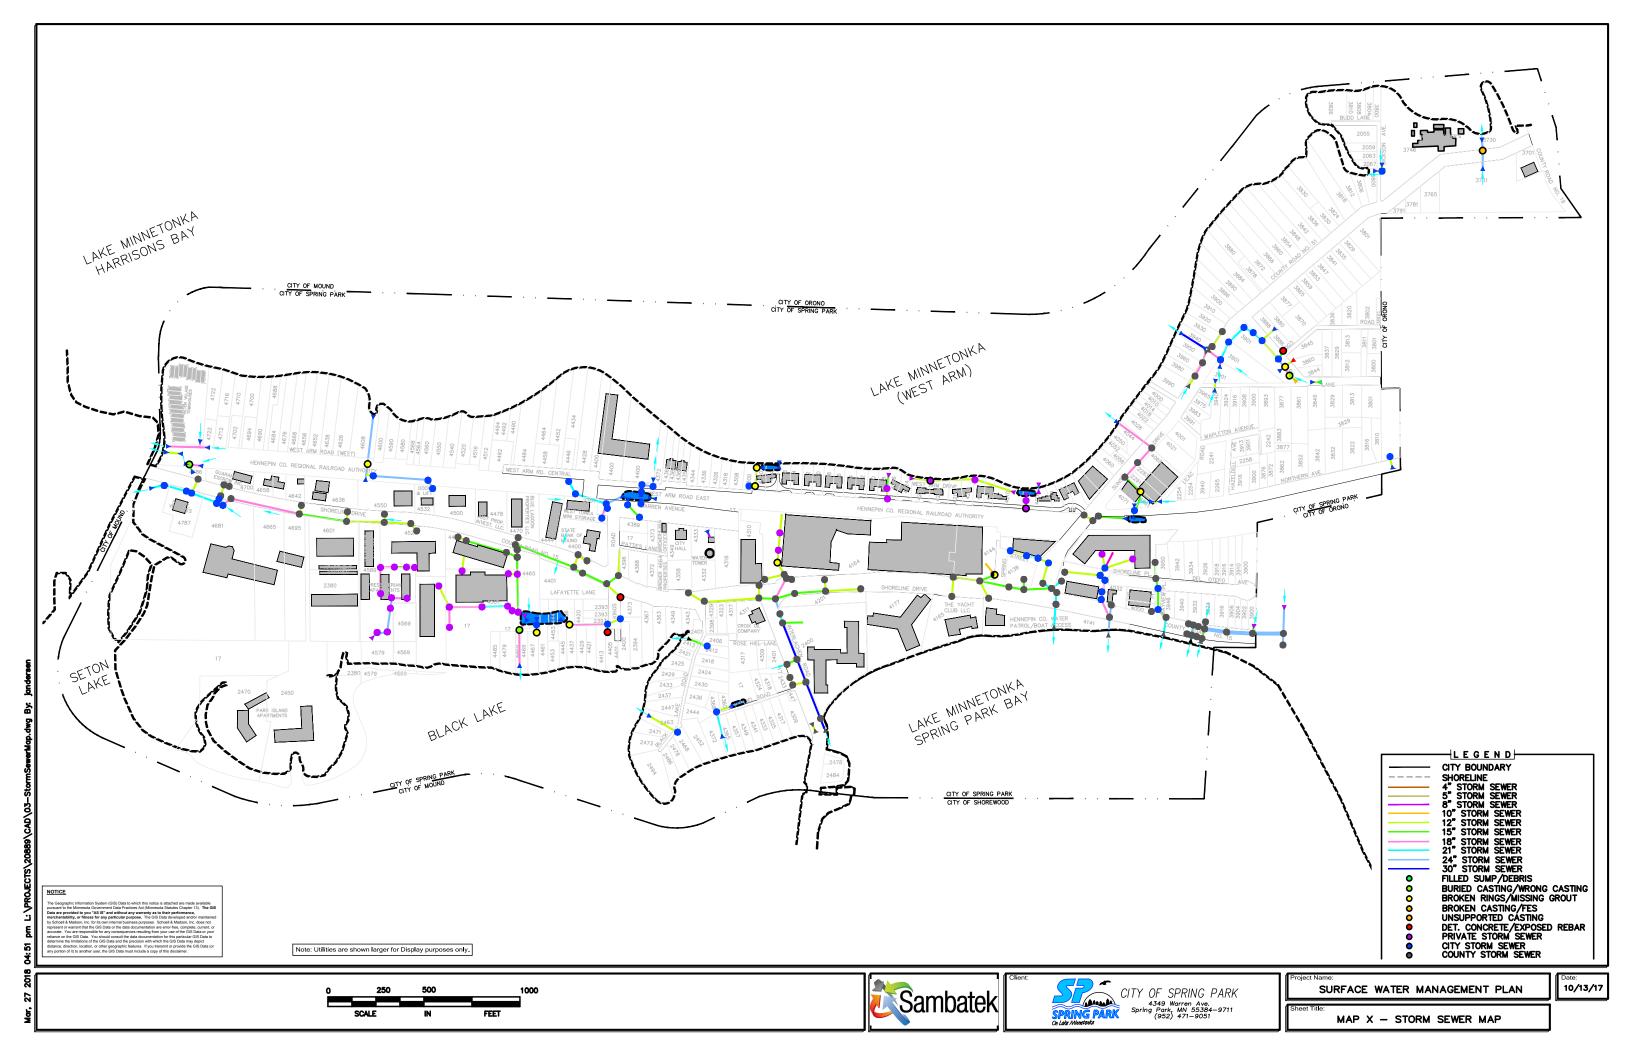

- trunk line. Spring Park is located entirely within the Metropolitan Urban Service Area (MUSA).
- Storm Sewer: Most of the City's existing storm sewers were originally installed to alleviate specific drainage problems. The purpose of these storm sewers was to serve already developed areas as drainage problems occurred. These areas consisted of lake homes, cabins, streets, and small commercial sites. The earlier storm sewers were simple systems consisting of some type of catch basin or basins connected to pipes that outlet directly into Lake Minnetonka. Many of the earlier structures were old water heaters and steel drums. This manner of controlling stormwater runoff led to a citywide system of storm sewers operating long before comprehensive land use and stormwater management planning became municipal practice. As a result, drainage problems would occur in developing upstream and downstream areas and the City had an in-place drainage system that was not capable of providing runoff rate control and water quality treatment as required by today's standards.

Since comprehensive planning and stormwater management have become an integral part of government, the City of Spring Park has taken steps to improve its stormwater drainage. New storm sewers have been constructed to eliminate many of the drainage problems, older systems have been upgraded with new detention basins constructed to provide water quality treatment and rate control. There are three detention basins in the city which provide phosphorus removal. New developments have incorporated smaller detention basin BMPs and proprietary manhole or concrete structures in their projects. Overland flow and swales are utilized by the City where it is feasible and appropriate.

The current public storm sewer system in the City of Spring Park is comprised of county road and city street culverts, County Road 15 storm sewer, city storm sewer, and storm sewer for private sites (Map 7). Due to the close proximity of Lake Minnetonka, a large portion of stormwater runoff drains overland, directly into Lake Minnetonka.

In order to assess the condition and operation of the existing storm sewer system, a storm survey was conducted in 1989, updated in 2002 and 2009 (Appendix B).

• Water System: The City of Spring Park is served by a municipal, city-operated domestic water system. Three wells supply the water, a water treatment plant