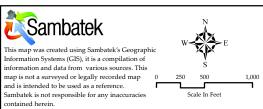

 There is one upland wetland in the City of Spring Park, identified in the 2003 MCWD "Functional Assessment of Wetlands." The remaining wetlands are located along Seton Lake and Black Lake shoreline in the southwest part of the city (Map 3).

#### D.1 Public Waters and Wetlands

Lake Minnetonka is the primary water resource in Spring Park. The City is bordered on the northwest by Harrison's Bay, on the north by West Arm (Bay), on the west by Seton Channel and Seton Lake (Bay), on the south by Spring Park Bay and Black Lake (Bay).

The MnDNR currently lists two water bodies within the City of Spring Park as public water with a public water ID. Those public waters are shown in the table below. Minnesota Chapter 103G provides specific criteria for protected status and the MnDNR identifies the protected waters (Map 3).

**TABLE 3. MNDNR PROTECTED WATERS** 

| Water Body        | DNR ID   | Acreage |
|-------------------|----------|---------|
| Lake Minnetonka   | 27-133-P | 14,645  |
| Wetland (unnamed) | 27-915-W | 8.74    |

An additional source of wetland identification are the "National Wetlands Inventory" (NWI) Maps prepared by the U.S. Fish and Wildlife Service. For wetland locations and classifications in Spring Park, refer to Appendix A for the MCWD "Functional Assessment of Wetlands" map (Map 3) and classification tabulation.