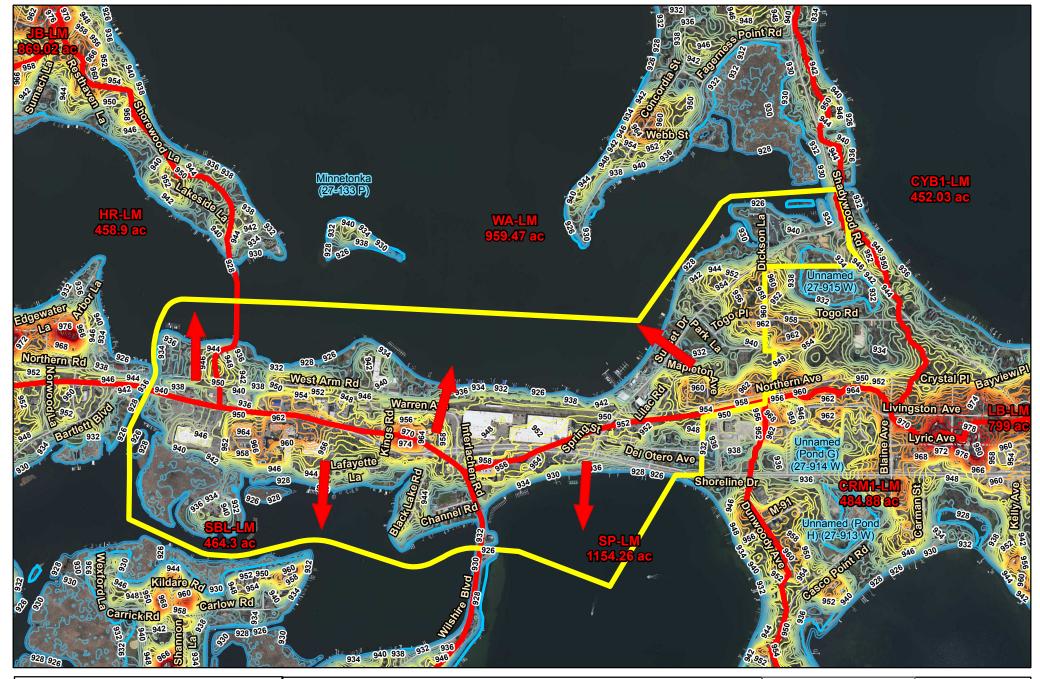

The City of Spring Park occupies approximately 298 acres within the Lake Minnetonka subwatershed. Primary water resources within the City of Spring Park include portions of West Arm, Harrisons Bay, Seton Lake, Black Lake, and Spring Park Bay of Lake Minnetonka. West Arm is listed on the state's impaired waters list for excess nutrients, and the City has been assigned a load reduction of 40 pounds under the Total Maximum Daily Load (TMDL) Study.

The City of Spring Park is located within the Minnehaha Creek Watershed District and also within the Lake Minnetonka sub-watershed basin. The City of Spring Park LWMP is intended to meet the requirements of the following regulatory documents:

#### **B.1** Location

The City of Spring Park occupies approximately 236 acres on Lake Minnetonka, in western Hennepin County (Map 1). Communities adjacent to Spring Park include Mound on the west border and Orono on the east border. Lake Minnetonka borders Spring Park on the north and south. The City of Spring Park is located entirely within the MCWD and the Lake Minnetonka watershed area (Map 2).